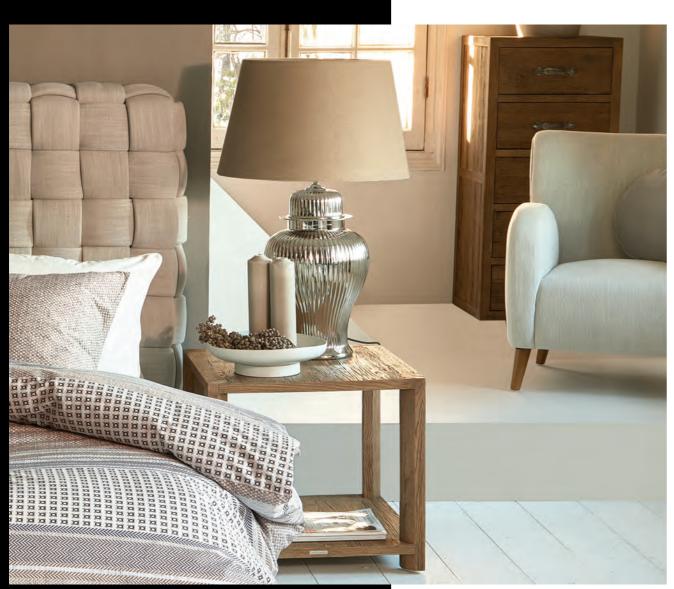

### Storybed Mountain Lodge

Evergreen Green

Buffet Cabinet The Hoxton

Picea Green Cushion

Room 48 Headboard

Estate Olive Green

Brayden Green

Table lamp Luminee USB
Black

#### ON THIS STORYBED

It's all about winter coziness. Create warmth and comfort with the designs and materials used. Lovely accents add a touch of ruggedness.

ELEANOR GREY

100% cotton flannel. Reversible.