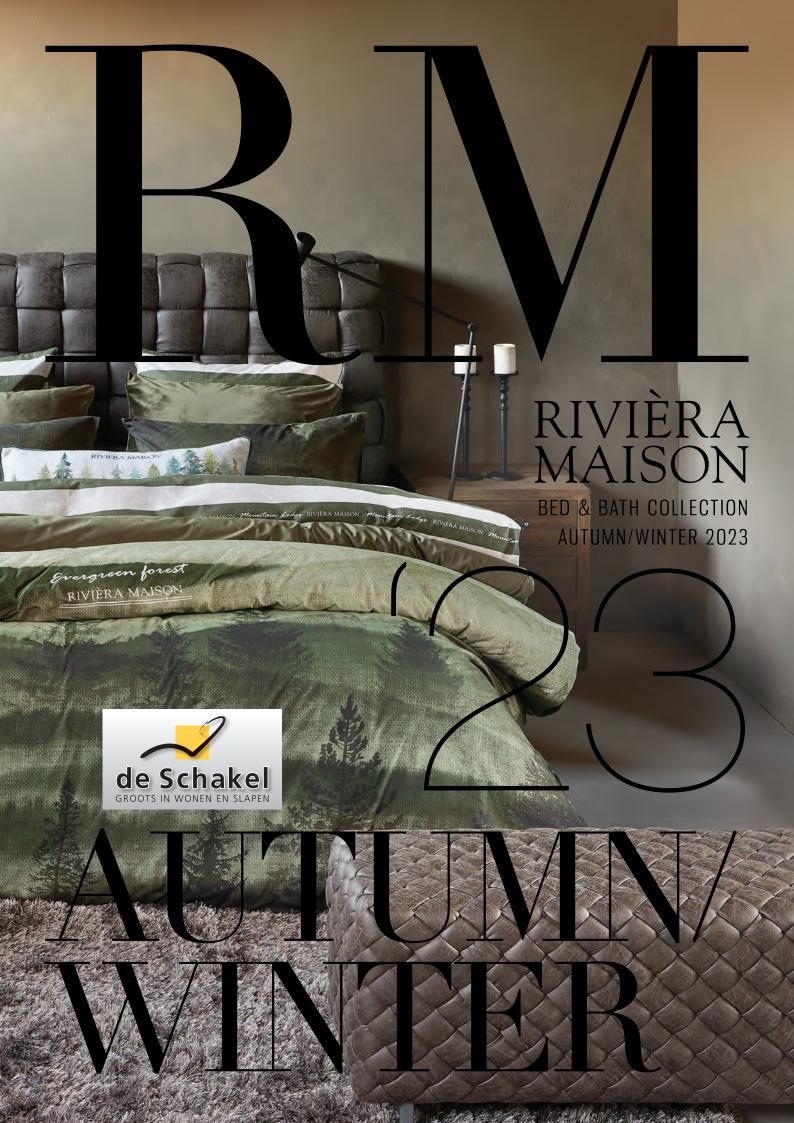

# Winter essentials

"Chic velvet and warm flannel are perfect for your cozy retreat these chilly months ahead."

#### CHIC VELVET

Velvet duvet covers of Rivièra Maison are made of 100% velvet, polyester, combined with 100% cotton on the back. They have a very soft and warm touch, which makes this product a good choice if you get cold easily. The velvet is characterized by a beautiful chic sheen.

#### WINTER CLASSIC FLANNEL

Cotton flannel duvet covers are made of 100% cotton, a natural product. It is also called winter cotton. Flannel feels extremely soft and warm. This makes flannel duvet covers the perfect choice if you get cold easily. Even though flannel feels warm, it is still a breathable fabric. Flannel thanks its softness to the brushed yarns and gives a cosy feeling.