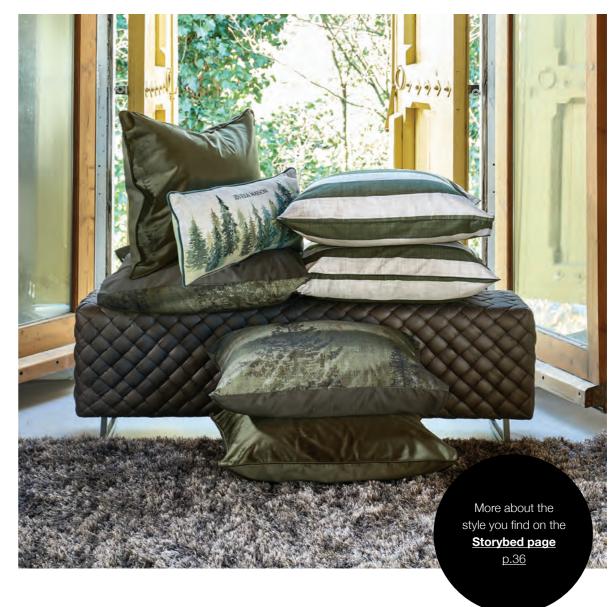

### Storybed Mountain Lodge

Evergreen Green

Buffet Cabinet The Hoxton

Picea Green Cushion

Room 48 Headboard

Estate Olive Green

Brayden Green

Table lamp Luminee USB
Black

#### ON THIS STORYBED

It's all about winter coziness. Create warmth and comfort with the designs and materials used. Lovely accents add a touch of ruggedness.

ELEANOR GREY

100% cotton flannel. Reversible.

Very soft and warm.

TENDRE GREY
Front: 100% polyester, back: 100% cotton.
Very soft and warm touch.

Brayden Green
100% cotton.

Estate Olive Green
Front: 100% polyester velvet,
back: 100% cotton.

Evergreen Green

100% cotton.

Eleanor Grey

100% cotton flannel.

Pinstripe Grey

100% cotton.

Tendre Grey

Front: 100% polyester velvet,
back: 100% cotton.

Picea Green Cushion

100% cotton slub. With piping.