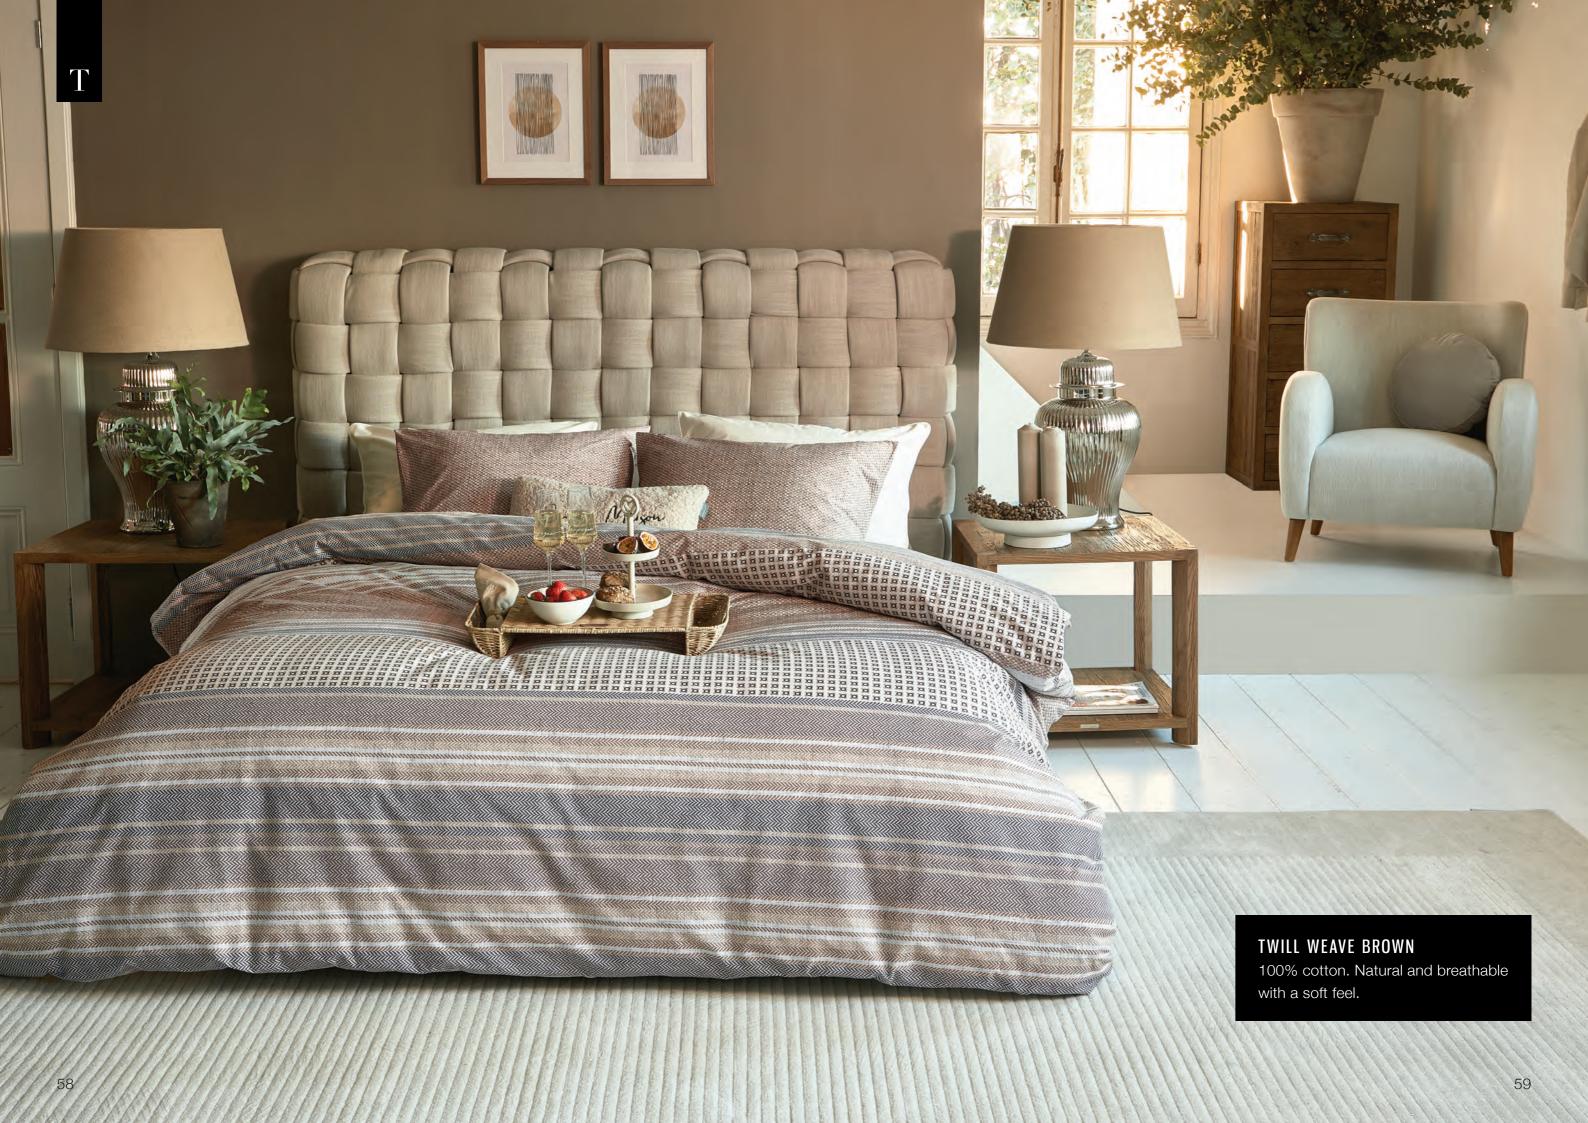

# Storybed Touch of Glam

Protea Sand

Flameno Windlight

Twill Weave Brown

Ibiza Webbing Lamp

Rug Tulo Carpet

Room 48 Headboard, mouliné linen, fabulous flax

Eleanor Sand

#### ON THIS STORYBED

Fashionable unitone colours make up the designs of this storybed. Create ultimate comfort and glamour.

CHEETAH BROWN

100% cotton. Natural and breathable with a soft feel.

Cheetah Brown
100% cotton.

Twill Weave Brown

100% cotton.

Protea Sand

100% cotton.

Eleanor Sand

100% cotton flannel.

"Wrap yourself in the stylish, soft and comfortable bathrobe"