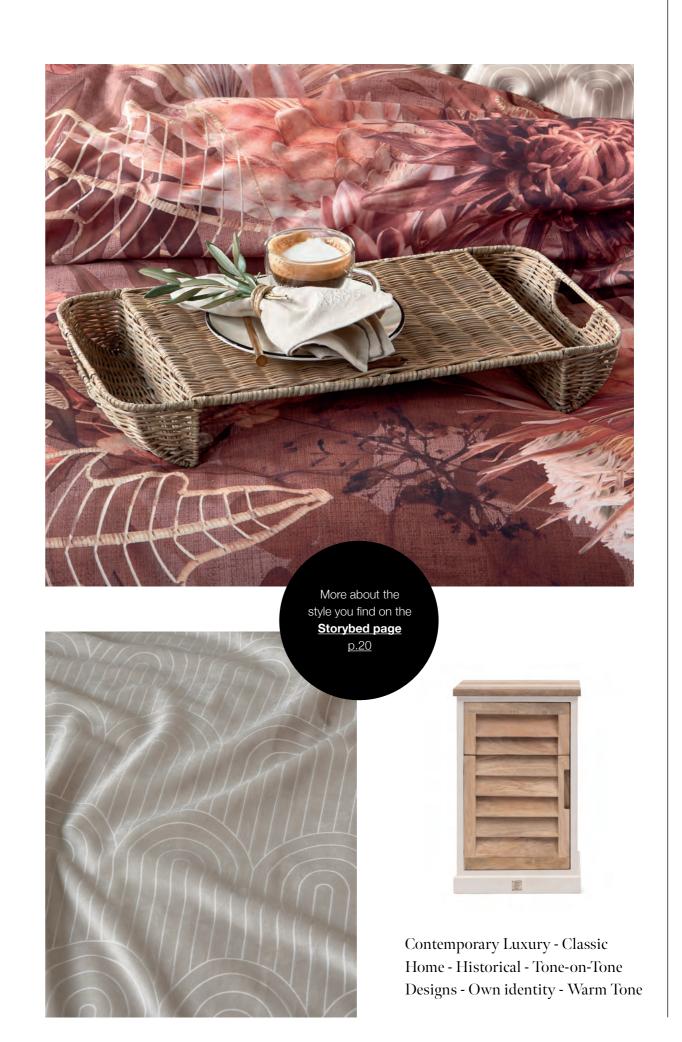

### Storybed From Paris With Love

Protea Terra

Estate Dark Pink

Cecelia Sand

Bed Cabinet Pacifica

Vase Porthos

Cecelia Cushion Sand

Hurricane Flamenco

#### ON THIS STORYBED

Romance and beauty, reflected by designs with a light vintage look and trendy, warm tones.

Cecelia Sand
Front: 100% polyester velvet,
back: 100% cotton.

Protea Terra
100% cotton.

Cecelia Cushion Sand
100% polyester velvet.
With embroidery.