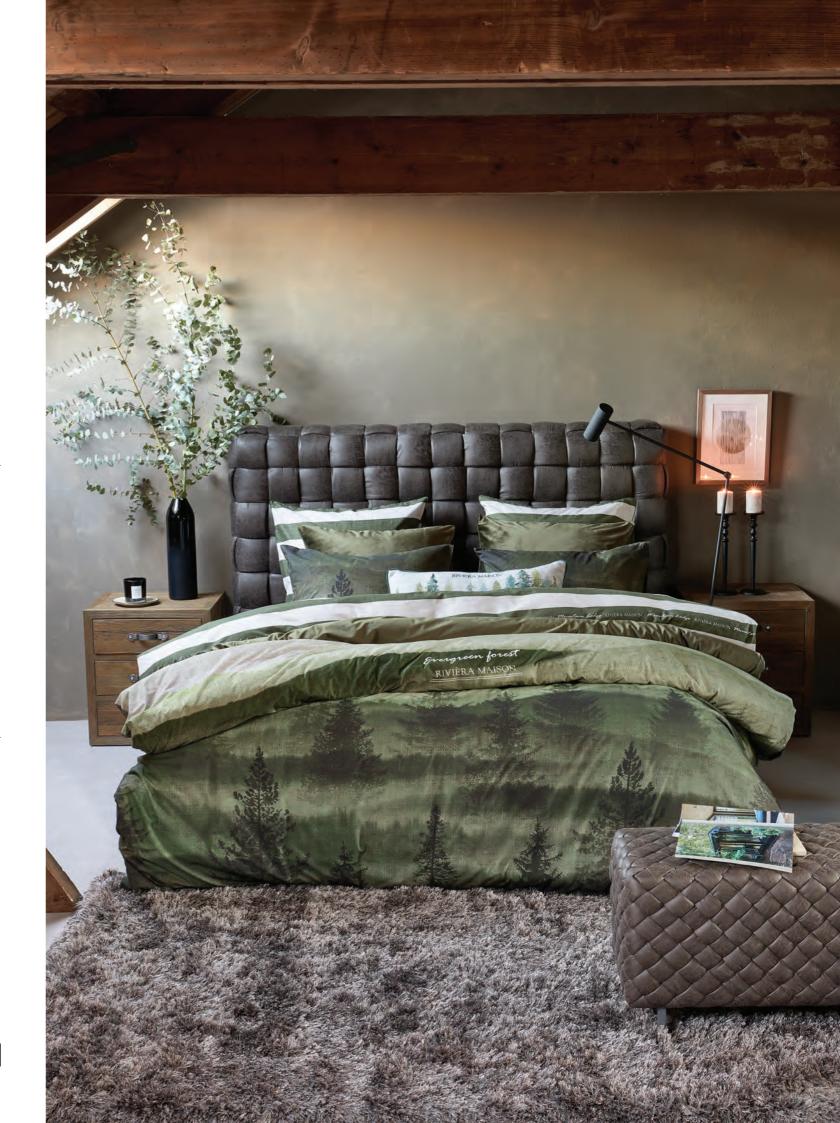

#### MOUNTAIN LODGE

The Mountain Lodge collection is inspired by a winter escape in the mountains, where the crisp blue sky and snowy landscape create a breathtaking backdrop. Cozy up with white-toned furry blankets and chunky knits for warmth and comfort, while the blue accent adds a touch of ruggedness to the theme. Embrace the beauty and majesty of the winter wilderness with the Mountain Lodge collection.

### Storybed Mountain Lodge

Evergreen Green

Buffet Cabinet The Hoxton

Picea Green Cushion

Room 48 Headboard

Estate Olive Green

Brayden Green

Table lamp Luminee USB
Black

#### ON THIS STORYBED

It's all about winter coziness. Create warmth and comfort with the designs and materials used. Lovely accents add a touch of ruggedness.

ELEANOR GREY

100% cotton flannel. Reversible.