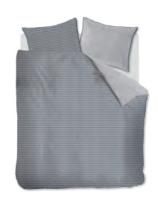

#### ON THIS STORYBED

It's all about winter coziness. Create warmth and comfort with the designs and materials used. Lovely accents add a touch of ruggedness.

ELEANOR GREY

100% cotton flannel. Reversible.

Very soft and warm.

TENDRE GREY
Front: 100% polyester, back: 100% cotton.
Very soft and warm touch.

Brayden Green
100% cotton.

Estate Olive Green
Front: 100% polyester velvet,
back: 100% cotton.

Evergreen Green

100% cotton.

Eleanor Grey

100% cotton flannel.

Pinstripe Grey

100% cotton.

Tendre Grey

Front: 100% polyester velvet,
back: 100% cotton.

Picea Green Cushion