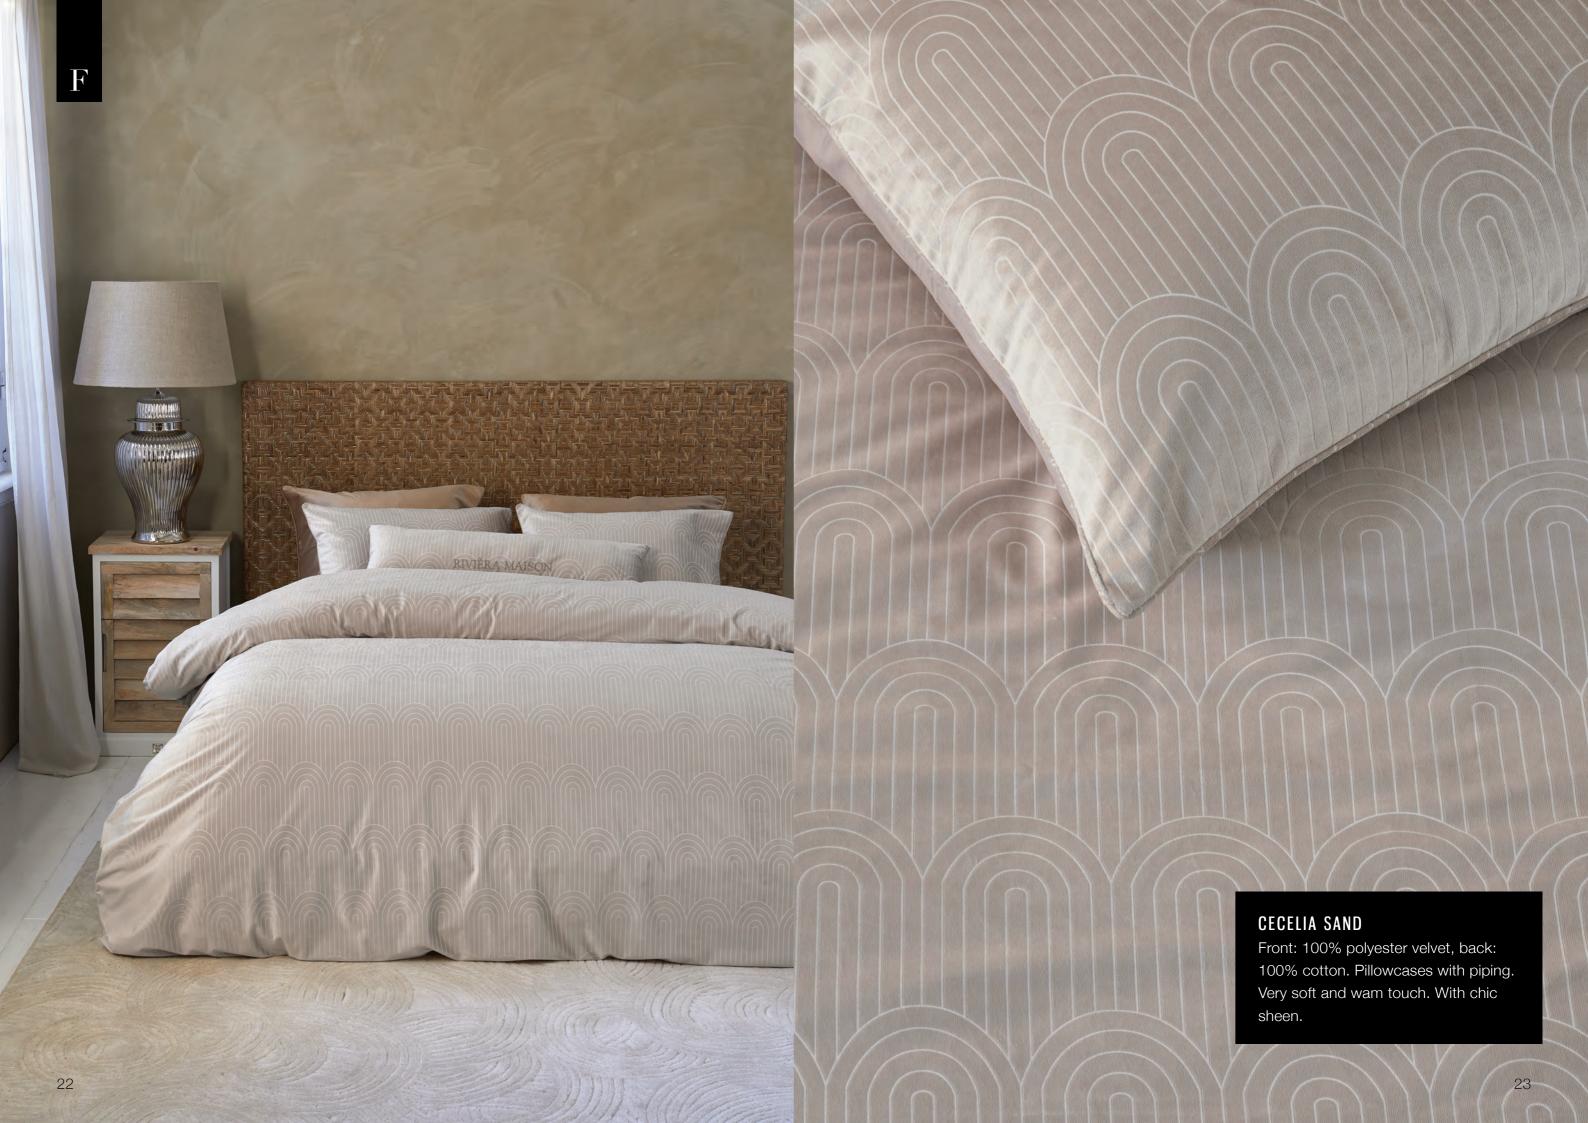

### Storybed From Paris With Love

Protea Terra

Estate Dark Pink

Cecelia Sand

Bed Cabinet Pacifica

Vase Porthos

Cecelia Cushion Sand

Hurricane Flamenco

#### ON THIS STORYBED

Romance and beauty, reflected by designs with a light vintage look and trendy, warm tones.

Cecelia Sand
Front: 100% polyester velvet,
back: 100% cotton.

Protea Terra
100% cotton.

Cecelia Cushion Sand
100% polyester velvet.
With embroidery.