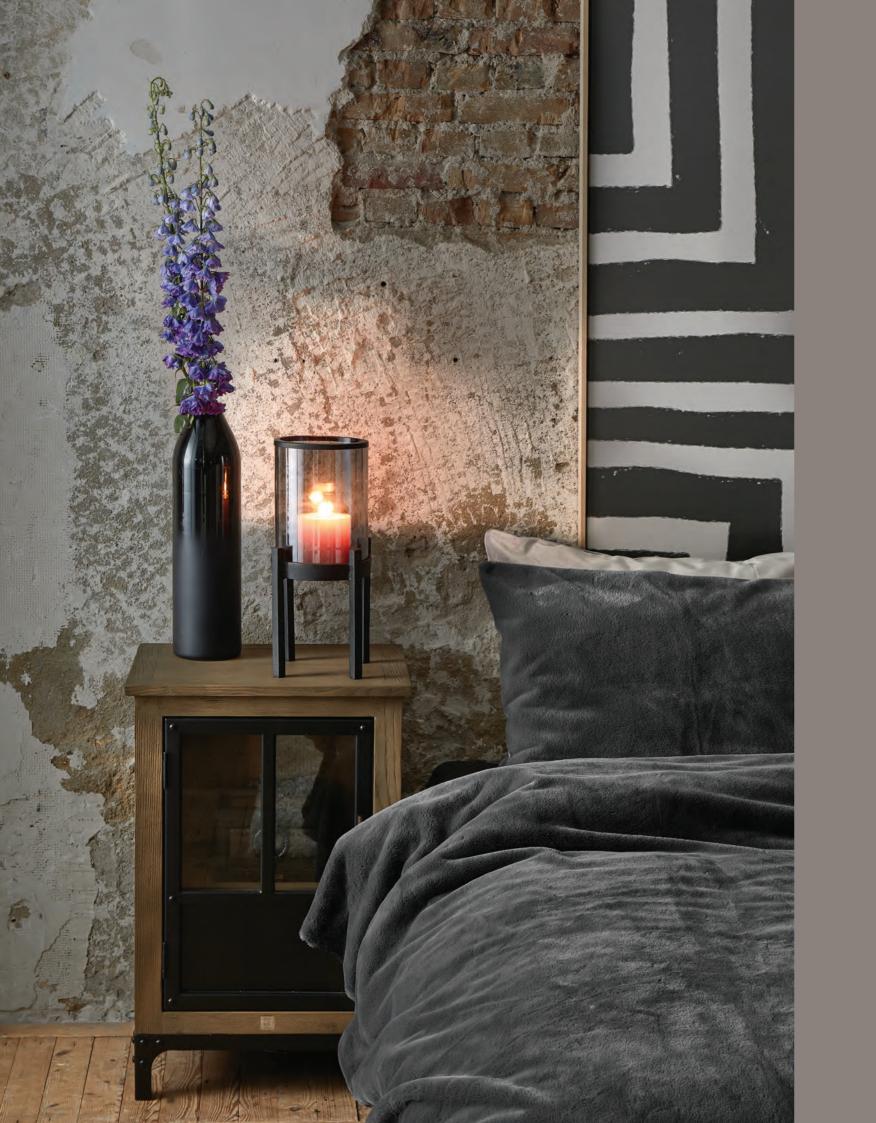

#### MOUNTAIN LODGE

The Mountain Lodge collection is inspired by a winter escape in the mountains, where the crisp blue sky and snowy landscape create a breathtaking backdrop. Cozy up with white-toned furry blankets and chunky knits for warmth and comfort, while the blue accent adds a touch of ruggedness to the theme. Embrace the beauty and majesty of the winter wilderness with the Mountain Lodge collection.

### Mountain Lodge

"Embrace the beauty and majesty of the winter wilderness."

Contemporary Luxury - Classic Home - Natural - Whites - Basic with its own identity - Neo Neutrals

### Storybed Mountain Lodge

Evergreen Green

Buffet Cabinet The Hoxton

Picea Green Cushion

Room 48 Headboard

Estate Olive Green

Brayden Green

Table lamp Luminee USB
Black

#### ON THIS STORYBED

It's all about winter coziness. Create warmth and comfort with the designs and materials used. Lovely accents add a touch of ruggedness.

ELEANOR GREY

100% cotton flannel. Reversible.