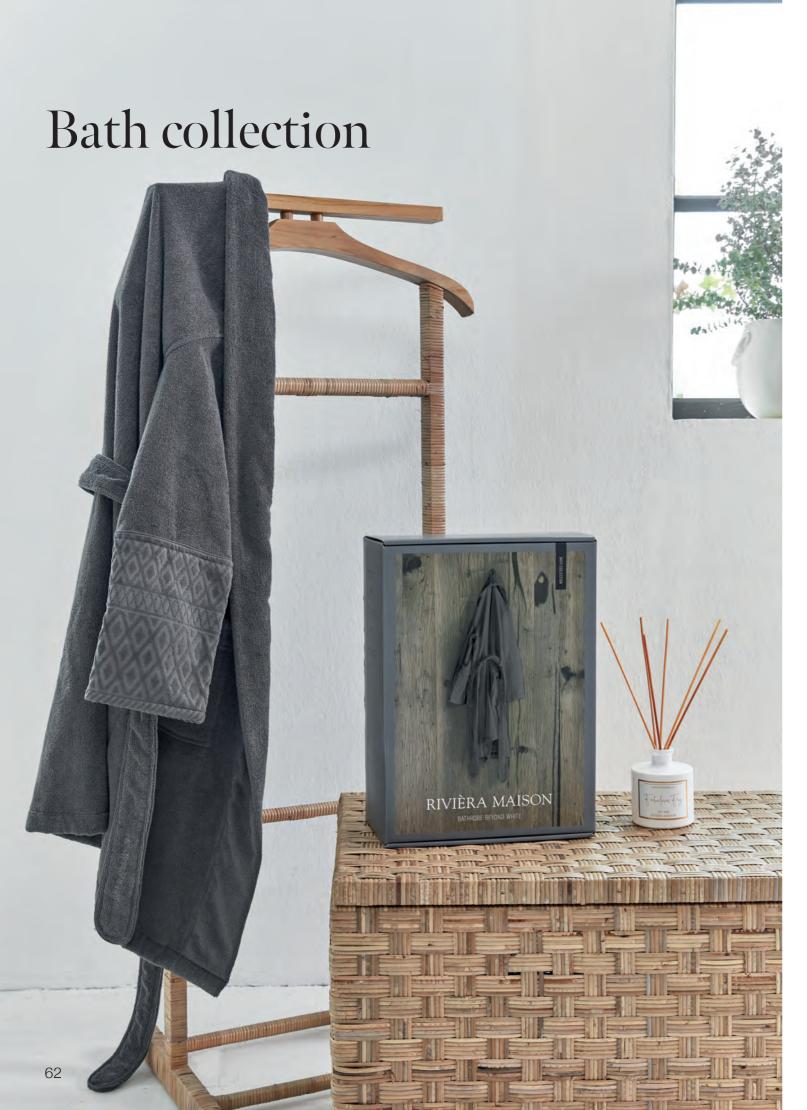

#### LUXURIOUS BATHROBES

Wrap yourself completely in those wonderfully soft and thick bathrobes after an energising shower or relaxing bath.

The bathrobes (Beyond, available in white and grey) have long sleeves and pockets, with a beautiful jacquard finish. The embroidered belt adds the finishing touch. The bathrobes are made of 100% cotton, 450 g/m².