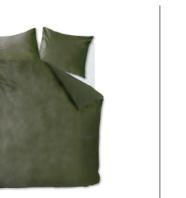

Very soft and warm.

TENDRE GREY
Front: 100% polyester, back: 100% cotton.
Very soft and warm touch.

Brayden Green
100% cotton.

Estate Olive Green
Front: 100% polyester velvet,
back: 100% cotton.

Evergreen Green