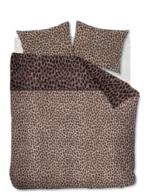

#### ON THIS STORYBED

Fashionable unitone colours make up the designs of this storybed. Create ultimate comfort and glamour.

CHEETAH BROWN

100% cotton. Natural and breathable with a soft feel.

Cheetah Brown
100% cotton.

Twill Weave Brown

100% cotton.

Protea Sand

100% cotton.

Eleanor Sand

100% cotton flannel.

"Wrap yourself in the stylish, soft and comfortable bathrobe"