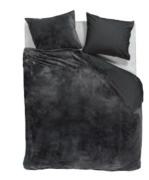

#### CHIC VELVET

Velvet duvet covers of Rivièra Maison are made of 100% velvet, polyester, combined with 100% cotton on the back. They have a very soft and warm touch, which makes this product a good choice if you get cold easily. The velvet is characterized by a beautiful chic sheen.

### Bedding collection overview autumn/winter '23

Brayden Green

100% cotton.

Cecelia Sand. Front: 100% polyester velvet, back: 100% cotton.

Cheetah Brown
100% cotton.

Protea Terra
100% cotton.

Tendre Grey. Front: 100% polyester velvet, back: 100% cotton.