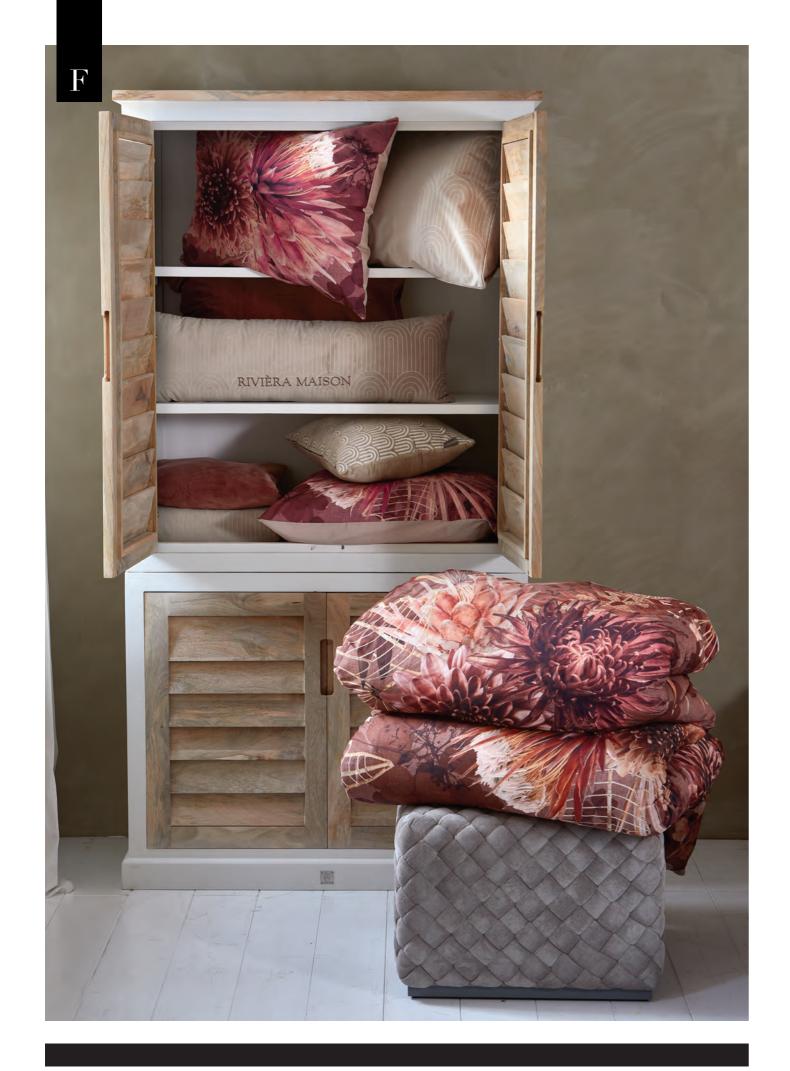

#### FROM PARIS WITH LOVE

Drawing inspiration from the rich culture and history of Paris, this collection is infused with a sense of love and warmth that radiates through every piece. With a light vintage look and trendy, warm tones, this collection is the perfect embodiment of autumn. So indulge in the romance and beauty of this magical city, and let the "From Paris with Love" collection transport you to a world of timeless elegance and enchantment.

## From Paris with Love

"World of timeless elegance and enchantment."

#### ON THIS STORYBED

Romance and beauty, reflected by designs with a light vintage look and trendy, warm tones.

Cecelia Sand
Front: 100% polyester velvet,
back: 100% cotton.

Protea Terra
100% cotton.

Cecelia Cushion Sand
100% polyester velvet.
With embroidery.