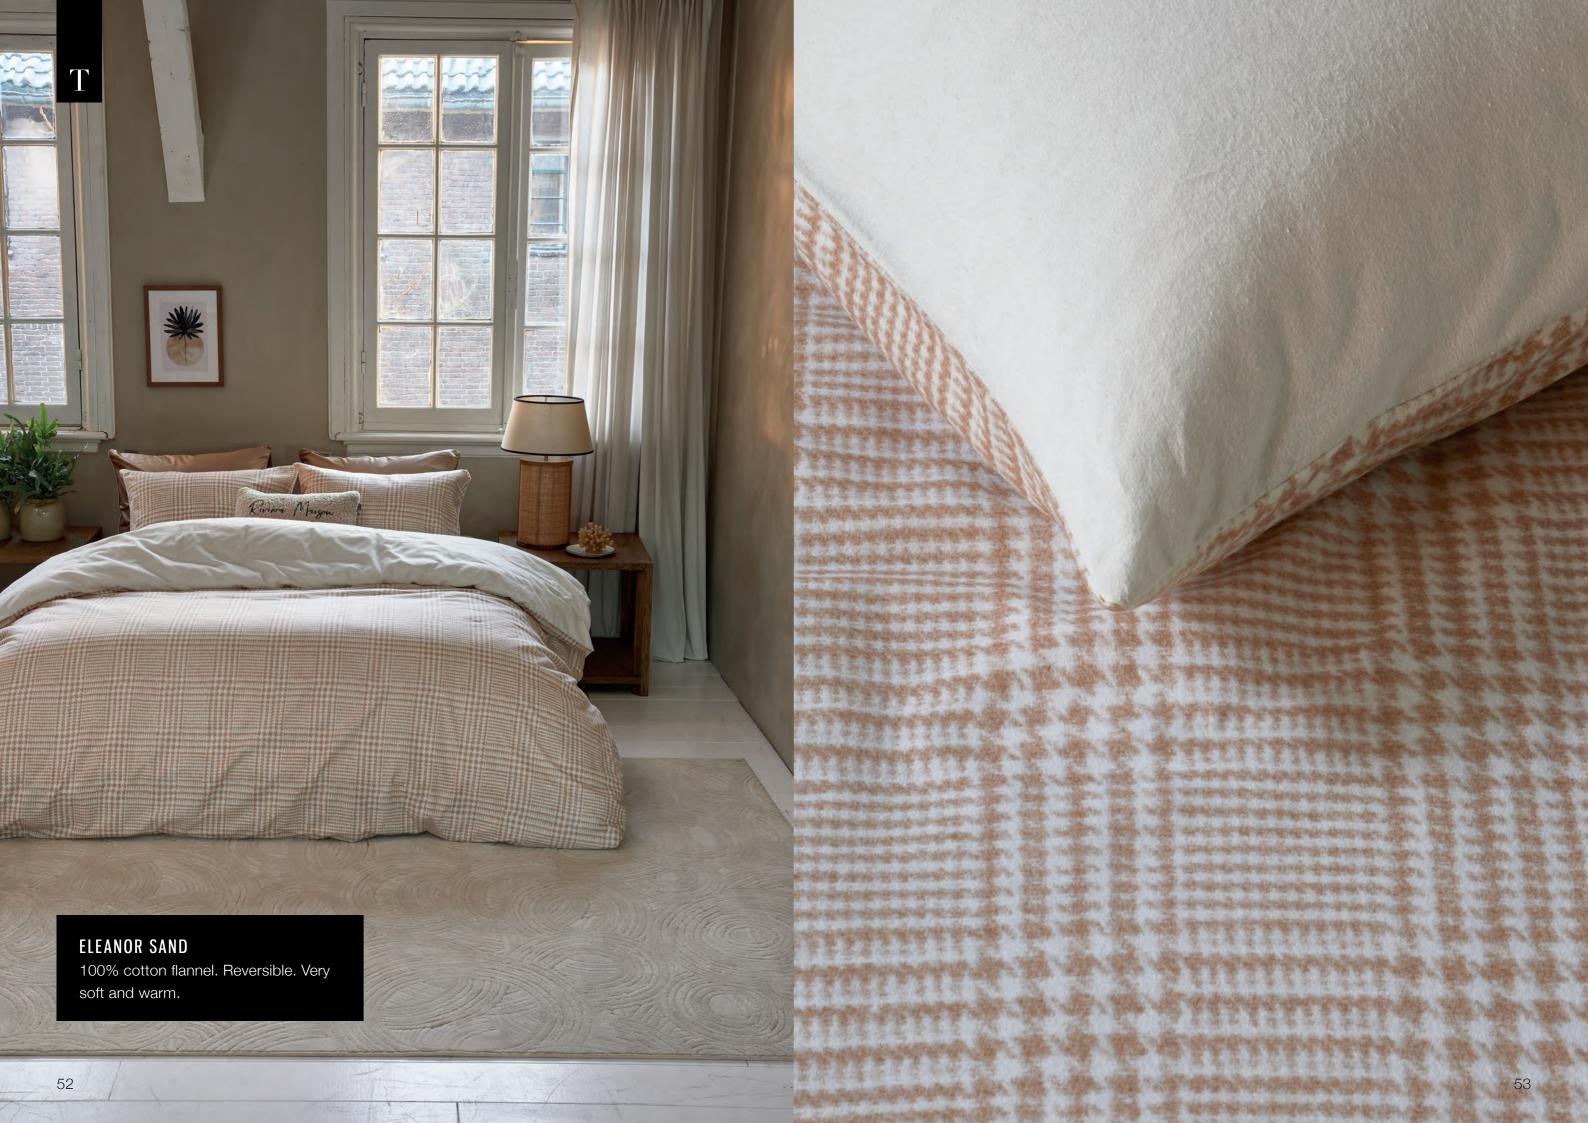

#### WINTER CLASSIC FLANNEL

Cotton flannel duvet covers are made of 100% cotton, a natural product. It is also called winter cotton. Flannel feels extremely soft and warm. This makes flannel duvet covers the perfect choice if you get cold easily. Even though flannel feels warm, it is still a breathable fabric. Flannel thanks its softness to the brushed yarns and gives a cosy feeling.

#### ON THIS STORYBED

It's all about winter coziness. Create warmth and comfort with the designs and materials used. Lovely accents add a touch of ruggedness.

ELEANOR GREY

100% cotton flannel. Reversible.

Very soft and warm.

TENDRE GREY
Front: 100% polyester, back: 100% cotton.
Very soft and warm touch.

Brayden Green
100% cotton.

Estate Olive Green
Front: 100% polyester velvet,
back: 100% cotton.

Evergreen Green