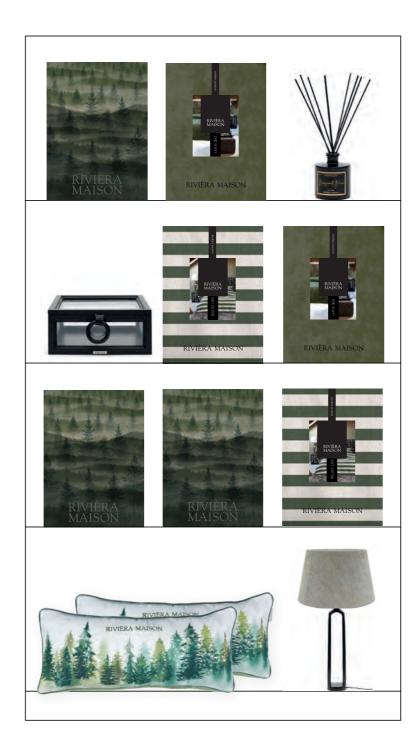

## Showroom presentation

The environment of the store and how products are presented affect customers' experience and their shopping behavior. In this regard we have created an example of a showroom presentation for the theme collection Mountain Lodge. Add, besides the bedding collection, products that add up to the consumers experience and create the ultimate RM feeling in your store.

### Mountain Lodge. All you need for this presentation

- Evergreen Green
- · Estate Olive Green
- Brayden Green
- Picea Natural

- Well-known international successful interior brand
- Long tracking record (founded in 1948)
- Huge fanbase
- Rivièra Maison fans love to make their home comfy: they really like to show this style