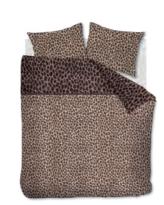

#### ON THIS STORYBED

Fashionable unitone colours make up the designs of this storybed. Create ultimate comfort and glamour.

CHEETAH BROWN

100% cotton. Natural and breathable with a soft feel.

Cheetah Brown
100% cotton.

Twill Weave Brown

100% cotton.

Protea Sand

100% cotton.

Eleanor Sand

100% cotton flannel.

"Wrap yourself in the stylish, soft and comfortable bathrobe"