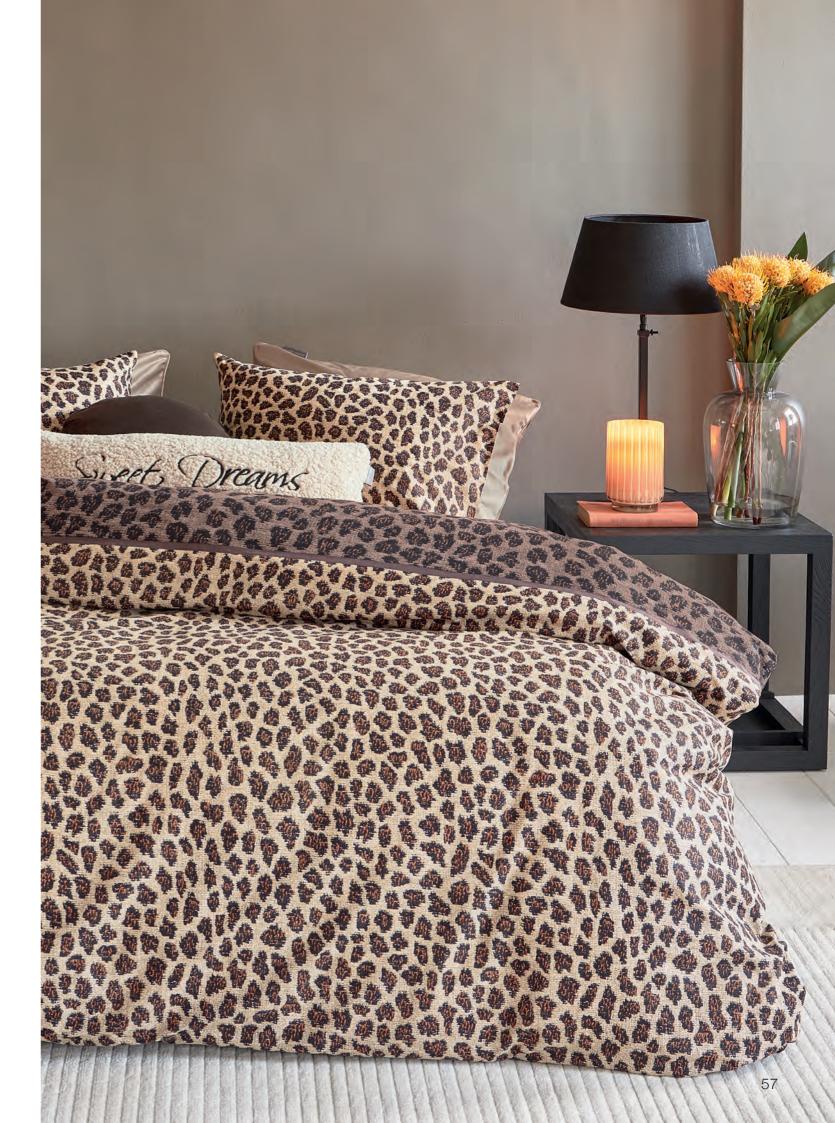

#### ON THIS STORYBED

Fashionable unitone colours make up the designs of this storybed. Create ultimate comfort and glamour.

CHEETAH BROWN

100% cotton. Natural and breathable with a soft feel.

Cheetah Brown
100% cotton.

Twill Weave Brown

100% cotton.

Protea Sand

100% cotton.

Eleanor Sand

100% cotton flannel.

"Wrap yourself in the stylish, soft and comfortable bathrobe"