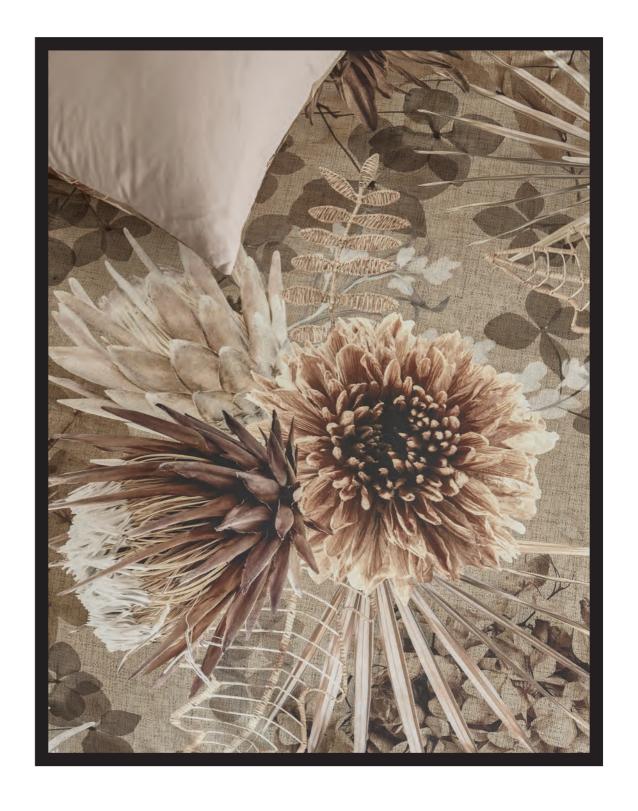

#### FROM PARIS WITH LOVE

Drawing inspiration from the rich culture and history of Paris, this collection is infused with a sense of love and warmth that radiates through every piece. With a light vintage look and trendy, warm tones, this collection is the perfect embodiment of autumn. So indulge in the romance and beauty of this magical city, and let the "From Paris with Love" collection transport you to a world of timeless elegance and enchantment.

## From Paris with Love

"World of timeless elegance and enchantment."

#### ON THIS STORYBED

Romance and beauty, reflected by designs with a light vintage look and trendy, warm tones.

Cecelia Sand
Front: 100% polyester velvet,
back: 100% cotton.

Protea Terra
100% cotton.

Cecelia Cushion Sand
100% polyester velvet.
With embroidery.