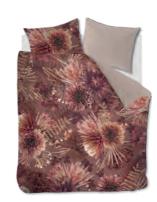

### Storybed From Paris With Love

Protea Terra

Estate Dark Pink

Cecelia Sand

Bed Cabinet Pacifica

Vase Porthos

Cecelia Cushion Sand

Hurricane Flamenco

#### ON THIS STORYBED

Romance and beauty, reflected by designs with a light vintage look and trendy, warm tones.

Cecelia Sand
Front: 100% polyester velvet,
back: 100% cotton.

Protea Terra
100% cotton.

Cecelia Cushion Sand
100% polyester velvet.
With embroidery.