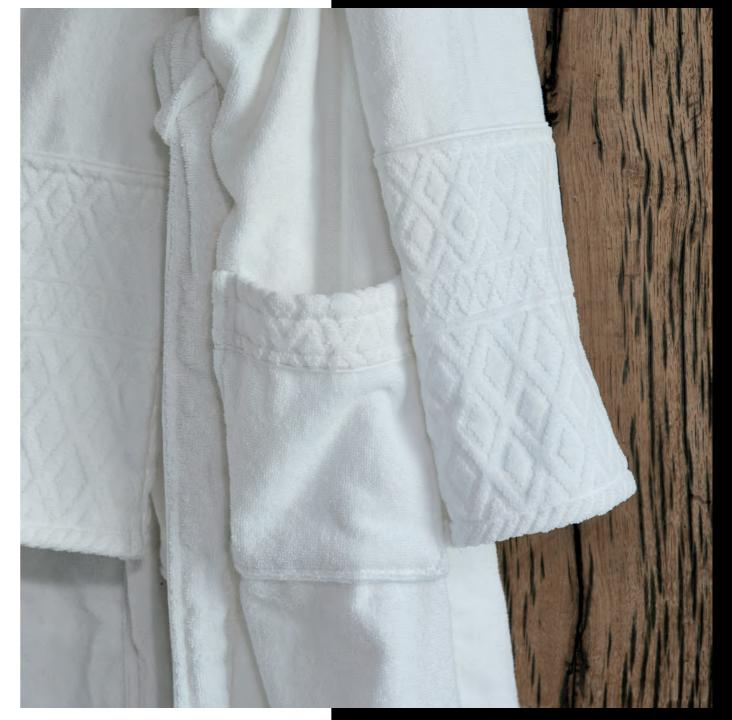

#### LUXURIOUS BATHROBES

Wrap yourself completely in those wonderfully soft and thick bathrobes after an energising shower or relaxing bath.

The bathrobes (Beyond, available in white and grey) have long sleeves and pockets, with a beautiful jacquard finish. The embroidered belt adds the finishing touch. The bathrobes are made of 100% cotton, 450 g/m².