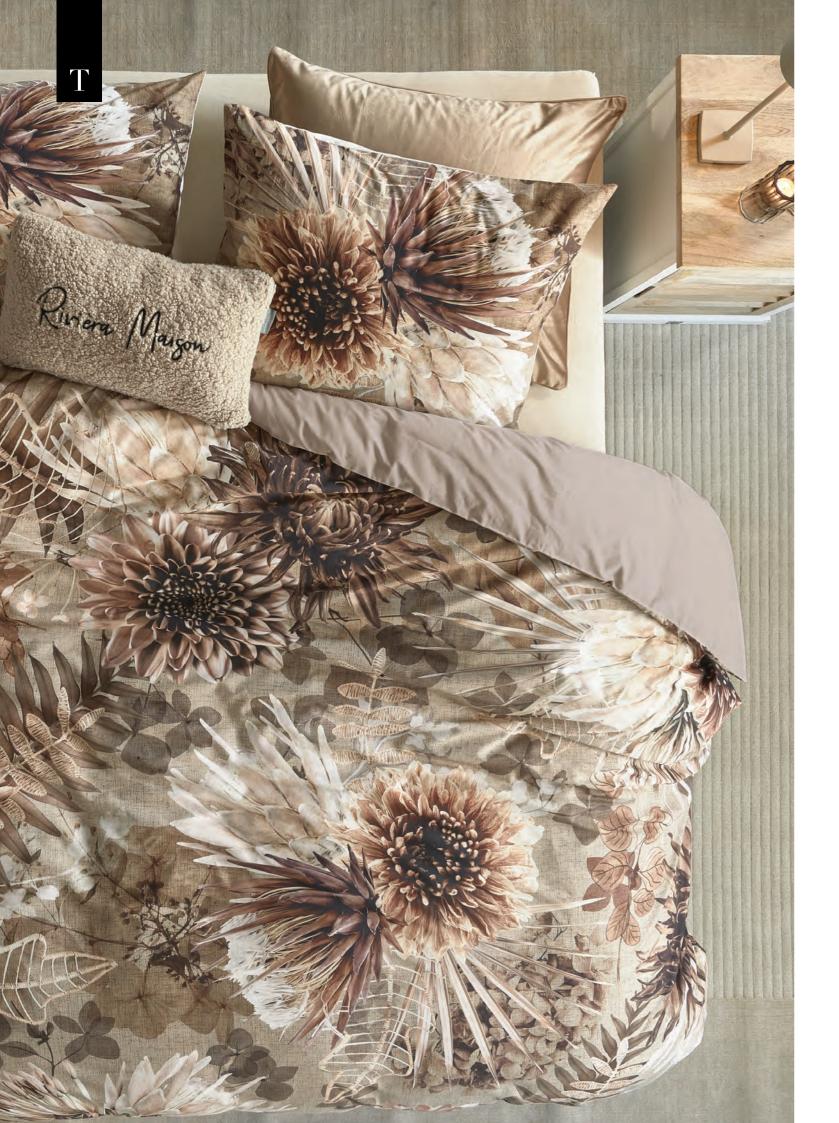

#### FROM PARIS WITH LOVE

Drawing inspiration from the rich culture and history of Paris, this collection is infused with a sense of love and warmth that radiates through every piece. With a light vintage look and trendy, warm tones, this collection is the perfect embodiment of autumn. So indulge in the romance and beauty of this magical city, and let the "From Paris with Love" collection transport you to a world of timeless elegance and enchantment.

## From Paris with Love

"World of timeless elegance and enchantment."

### Storybed From Paris With Love

Protea Terra

Estate Dark Pink

Cecelia Sand

Bed Cabinet Pacifica

Vase Porthos

Cecelia Cushion Sand

Hurricane Flamenco

#### ON THIS STORYBED

Romance and beauty, reflected by designs with a light vintage look and trendy, warm tones.

Cecelia Sand
Front: 100% polyester velvet,
back: 100% cotton.

Protea Terra
100% cotton.

Cecelia Cushion Sand
100% polyester velvet.
With embroidery.