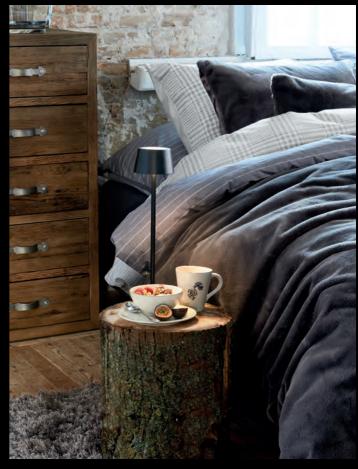

#### MOUNTAIN LODGE

The Mountain Lodge collection is inspired by a winter escape in the mountains, where the crisp blue sky and snowy landscape create a breathtaking backdrop. Cozy up with white-toned furry blankets and chunky knits for warmth and comfort, while the blue accent adds a touch of ruggedness to the theme. Embrace the beauty and majesty of the winter wilderness with the Mountain Lodge collection.

### Mountain Lodge

"Embrace the beauty and majesty of the winter wilderness."

Contemporary Luxury - Classic Home - Natural - Whites - Basic with its own identity - Neo Neutrals

### Storybed Mountain Lodge

Evergreen Green

Buffet Cabinet The Hoxton

Picea Green Cushion

Room 48 Headboard

Estate Olive Green

Brayden Green

Table lamp Luminee USB
Black

#### ON THIS STORYBED

It's all about winter coziness. Create warmth and comfort with the designs and materials used. Lovely accents add a touch of ruggedness.

ELEANOR GREY

100% cotton flannel. Reversible.