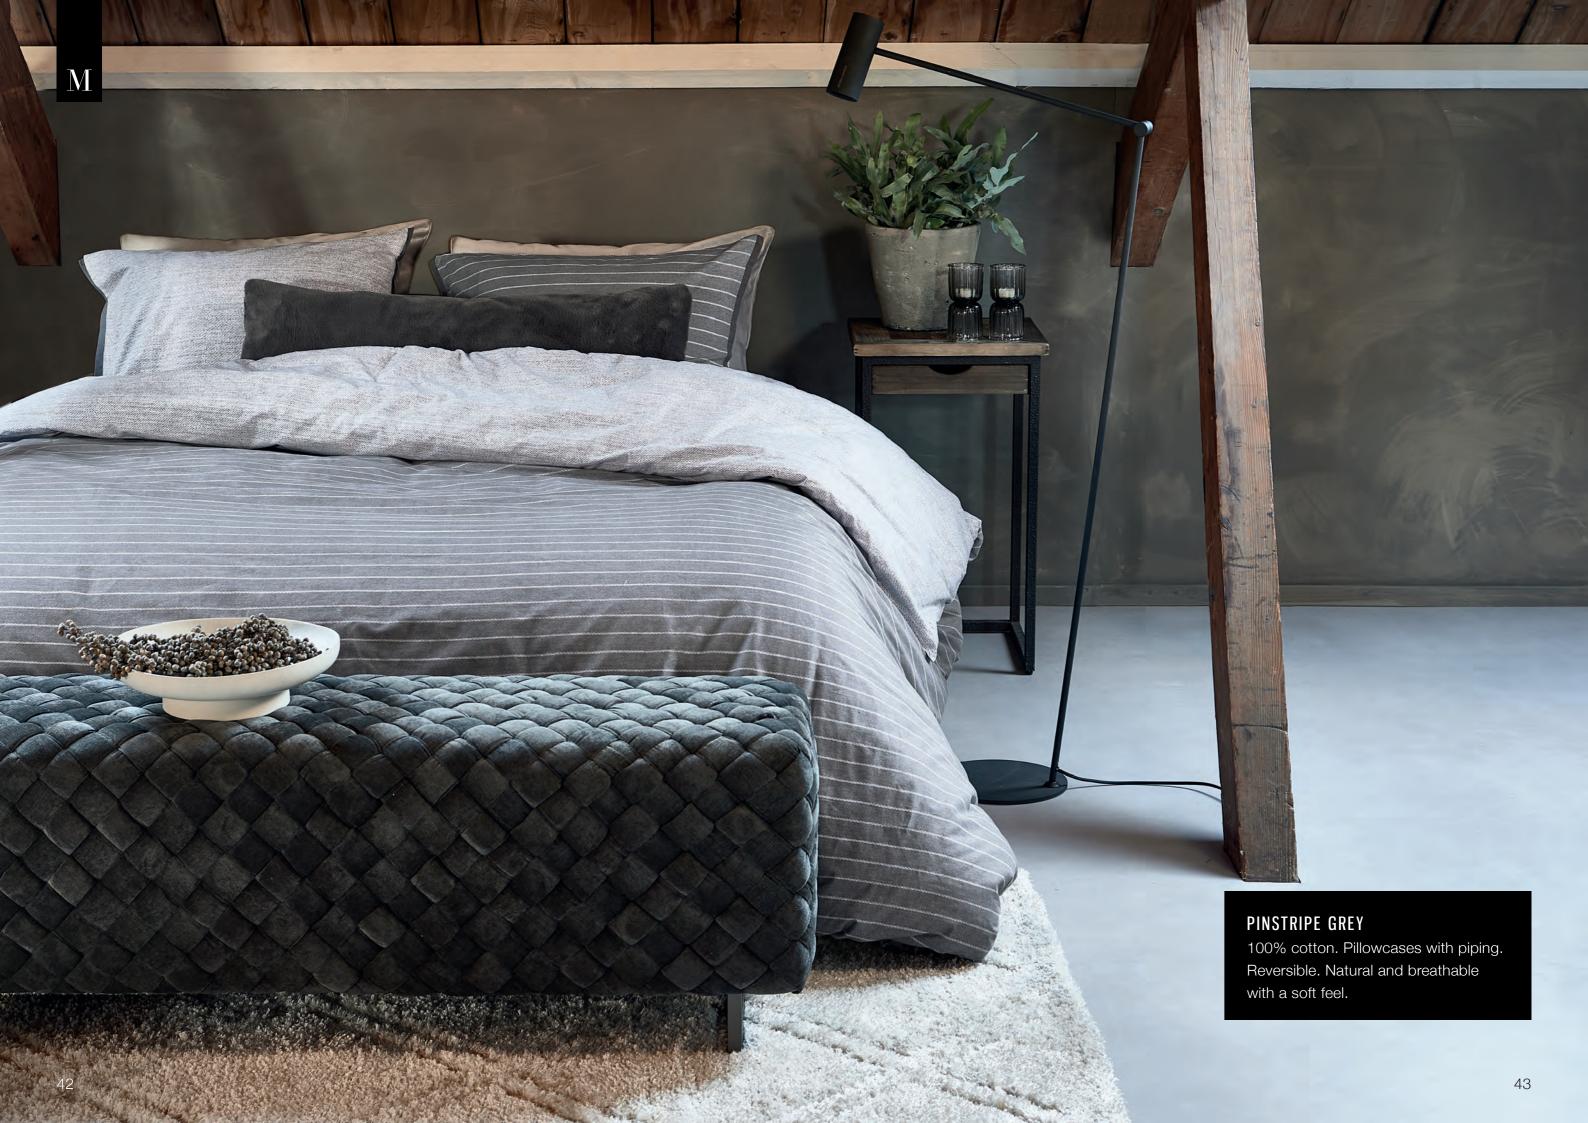

100% cotton.

Eleanor Grey

100% cotton flannel.

Pinstripe Grey

100% cotton.

Tendre Grey

Front: 100% polyester velvet,
back: 100% cotton.

Picea Green Cushion