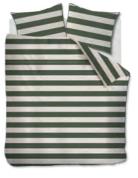

100% cotton.

Eleanor Grey

100% cotton flannel.

Pinstripe Grey

100% cotton.

Tendre Grey

Front: 100% polyester velvet,
back: 100% cotton.

Picea Green Cushion