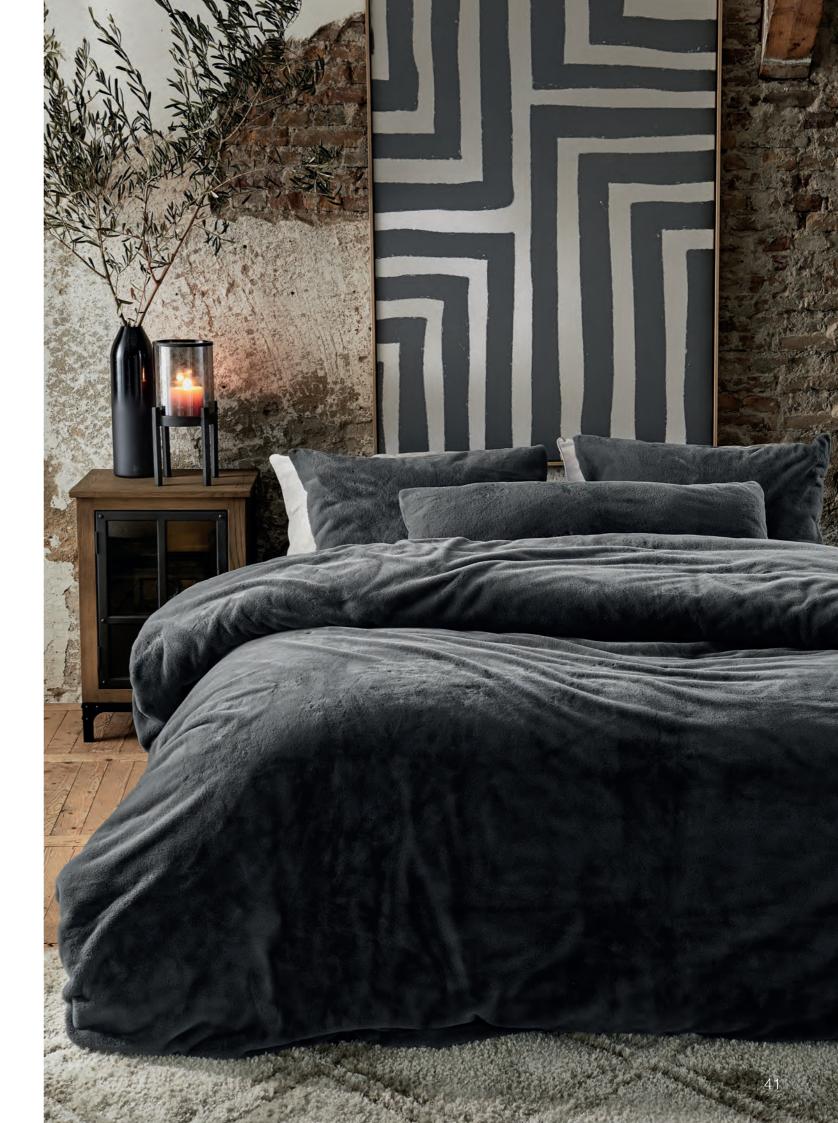

# Winter essentials

"Chic velvet and warm flannel are perfect for your cozy retreat these chilly months ahead."

#### CHIC VELVET

Velvet duvet covers of Rivièra Maison are made of 100% velvet, polyester, combined with 100% cotton on the back. They have a very soft and warm touch, which makes this product a good choice if you get cold easily. The velvet is characterized by a beautiful chic sheen.