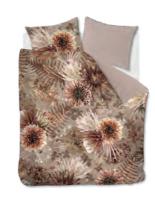

### Storybed From Paris With Love

Protea Terra

Estate Dark Pink

Cecelia Sand

Bed Cabinet Pacifica

Vase Porthos

Cecelia Cushion Sand

Hurricane Flamenco

#### ON THIS STORYBED

Romance and beauty, reflected by designs with a light vintage look and trendy, warm tones.

Cecelia Sand
Front: 100% polyester velvet,
back: 100% cotton.

Protea Terra
100% cotton.

Cecelia Cushion Sand
100% polyester velvet.
With embroidery.