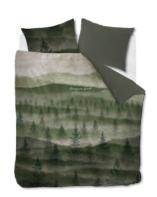

#### MOUNTAIN LODGE

The Mountain Lodge collection is inspired by a winter escape in the mountains, where the crisp blue sky and snowy landscape create a breathtaking backdrop. Cozy up with white-toned furry blankets and chunky knits for warmth and comfort, while the blue accent adds a touch of ruggedness to the theme. Embrace the beauty and majesty of the winter wilderness with the Mountain Lodge collection.

### Mountain Lodge

"Embrace the beauty and majesty of the winter wilderness."

Contemporary Luxury - Classic Home - Natural - Whites - Basic with its own identity - Neo Neutrals

### Storybed Mountain Lodge

Evergreen Green

Buffet Cabinet The Hoxton

Picea Green Cushion

Room 48 Headboard

Estate Olive Green

Brayden Green

Table lamp Luminee USB
Black