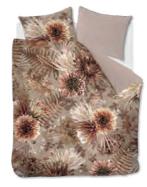

#### FROM PARIS WITH LOVE

Drawing inspiration from the rich culture and history of Paris, this collection is infused with a sense of love and warmth that radiates through every piece. With a light vintage look and trendy, warm tones, this collection is the perfect embodiment of autumn. So indulge in the romance and beauty of this magical city, and let the "From Paris with Love" collection transport you to a world of timeless elegance and enchantment.

### Storybed From Paris With Love

Protea Terra

Estate Dark Pink

Cecelia Sand

Bed Cabinet Pacifica

Vase Porthos

Cecelia Cushion Sand

Hurricane Flamenco

#### ON THIS STORYBED

Romance and beauty, reflected by designs with a light vintage look and trendy, warm tones.

Cecelia Sand
Front: 100% polyester velvet,
back: 100% cotton.

Protea Terra
100% cotton.

Cecelia Cushion Sand
100% polyester velvet.
With embroidery.