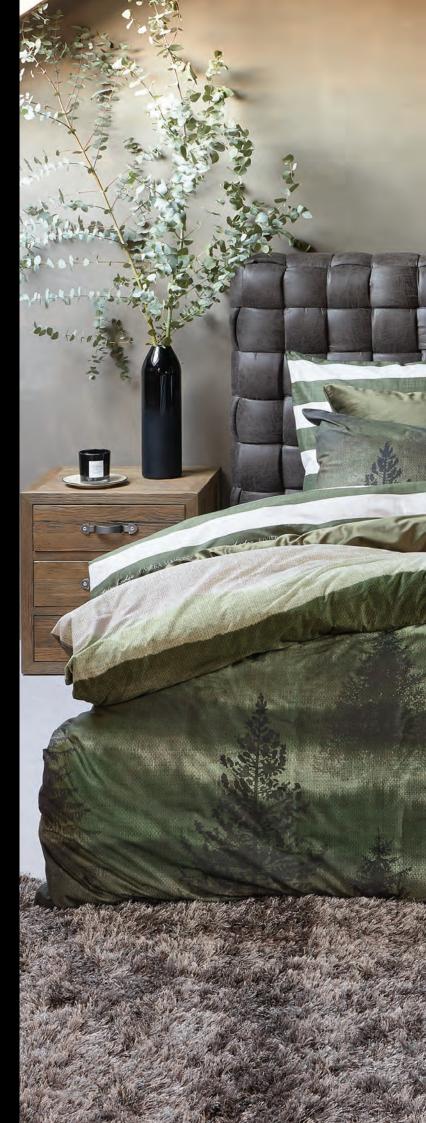

#### MOUNTAIN LODGE

The Mountain Lodge collection is inspired by a winter escape in the mountains, where the crisp blue sky and snowy landscape create a breathtaking backdrop. Cozy up with white-toned furry blankets and chunky knits for warmth and comfort, while the blue accent adds a touch of ruggedness to the theme. Embrace the beauty and majesty of the winter wilderness with the Mountain Lodge collection.

### Mountain Lodge

"Embrace the beauty and majesty of the winter wilderness."

Contemporary Luxury - Classic Home - Natural - Whites - Basic with its own identity - Neo Neutrals

### Storybed Mountain Lodge

Evergreen Green

Buffet Cabinet The Hoxton

Picea Green Cushion

Room 48 Headboard

Estate Olive Green

Brayden Green

Table lamp Luminee USB
Black

#### ON THIS STORYBED

It's all about winter coziness. Create warmth and comfort with the designs and materials used. Lovely accents add a touch of ruggedness.

ELEANOR GREY

100% cotton flannel. Reversible.