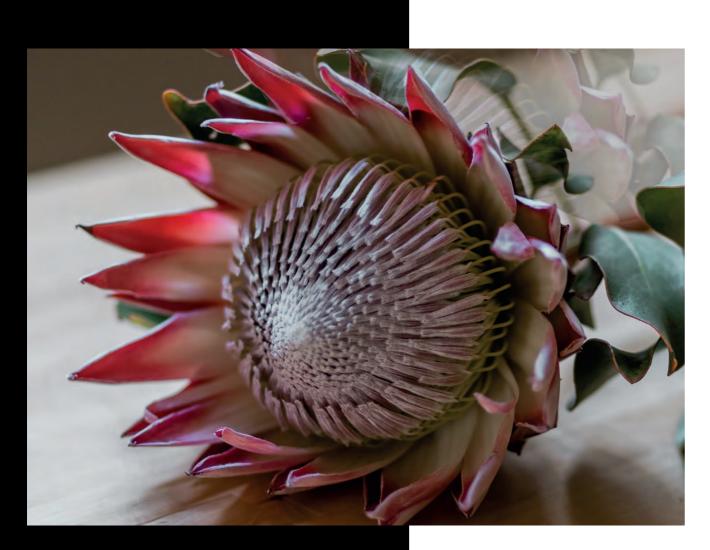

### Storybed From Paris With Love

Protea Terra

Estate Dark Pink

Cecelia Sand

Bed Cabinet Pacifica

Vase Porthos

Cecelia Cushion Sand

Hurricane Flamenco

#### ON THIS STORYBED

Romance and beauty, reflected by designs with a light vintage look and trendy, warm tones.

Cecelia Sand
Front: 100% polyester velvet,
back: 100% cotton.

Protea Terra
100% cotton.

Cecelia Cushion Sand
100% polyester velvet.
With embroidery.