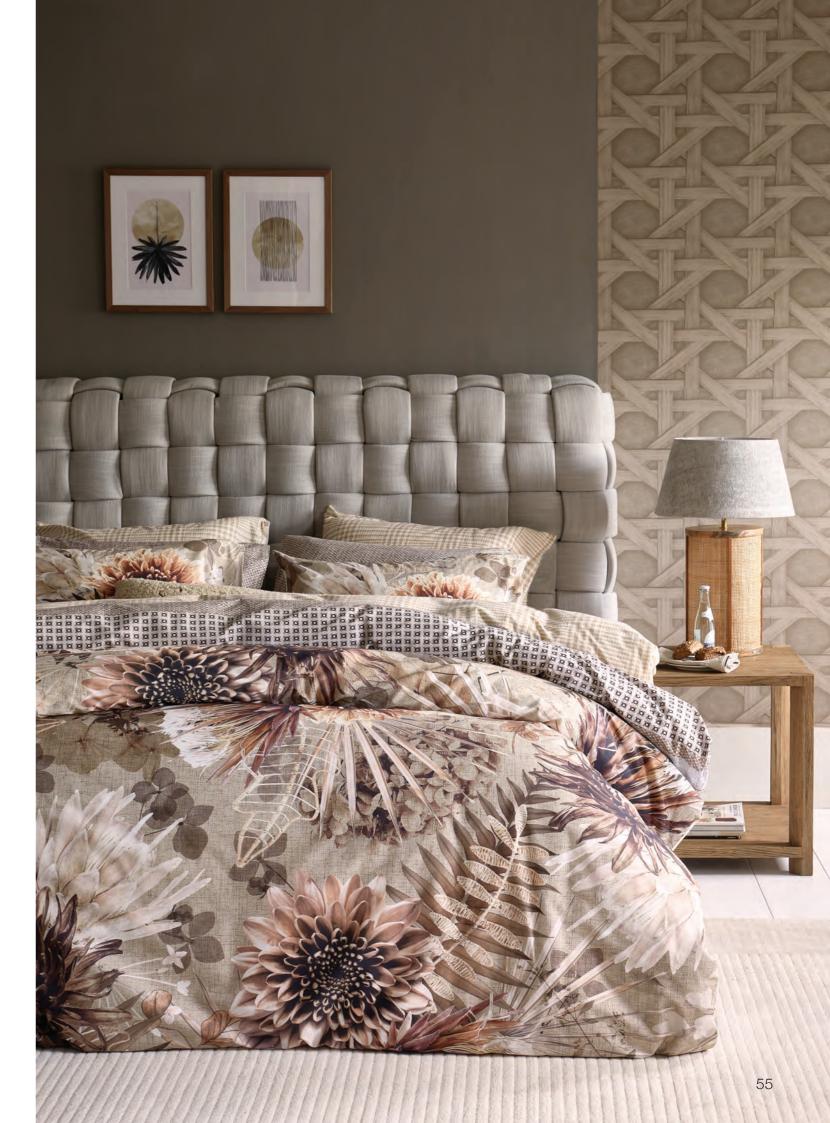

#### MOUNTAIN LODGE

The Mountain Lodge collection is inspired by a winter escape in the mountains, where the crisp blue sky and snowy landscape create a breathtaking backdrop. Cozy up with white-toned furry blankets and chunky knits for warmth and comfort, while the blue accent adds a touch of ruggedness to the theme. Embrace the beauty and majesty of the winter wilderness with the Mountain Lodge collection.

### Mountain Lodge

"Embrace the beauty and majesty of the winter wilderness."

Contemporary Luxury - Classic Home - Natural - Whites - Basic with its own identity - Neo Neutrals

### Storybed Mountain Lodge

Evergreen Green

Buffet Cabinet The Hoxton

Picea Green Cushion

Room 48 Headboard

Estate Olive Green

Brayden Green

Table lamp Luminee USB
Black

#### ON THIS STORYBED

It's all about winter coziness. Create warmth and comfort with the designs and materials used. Lovely accents add a touch of ruggedness.

ELEANOR GREY

100% cotton flannel. Reversible.