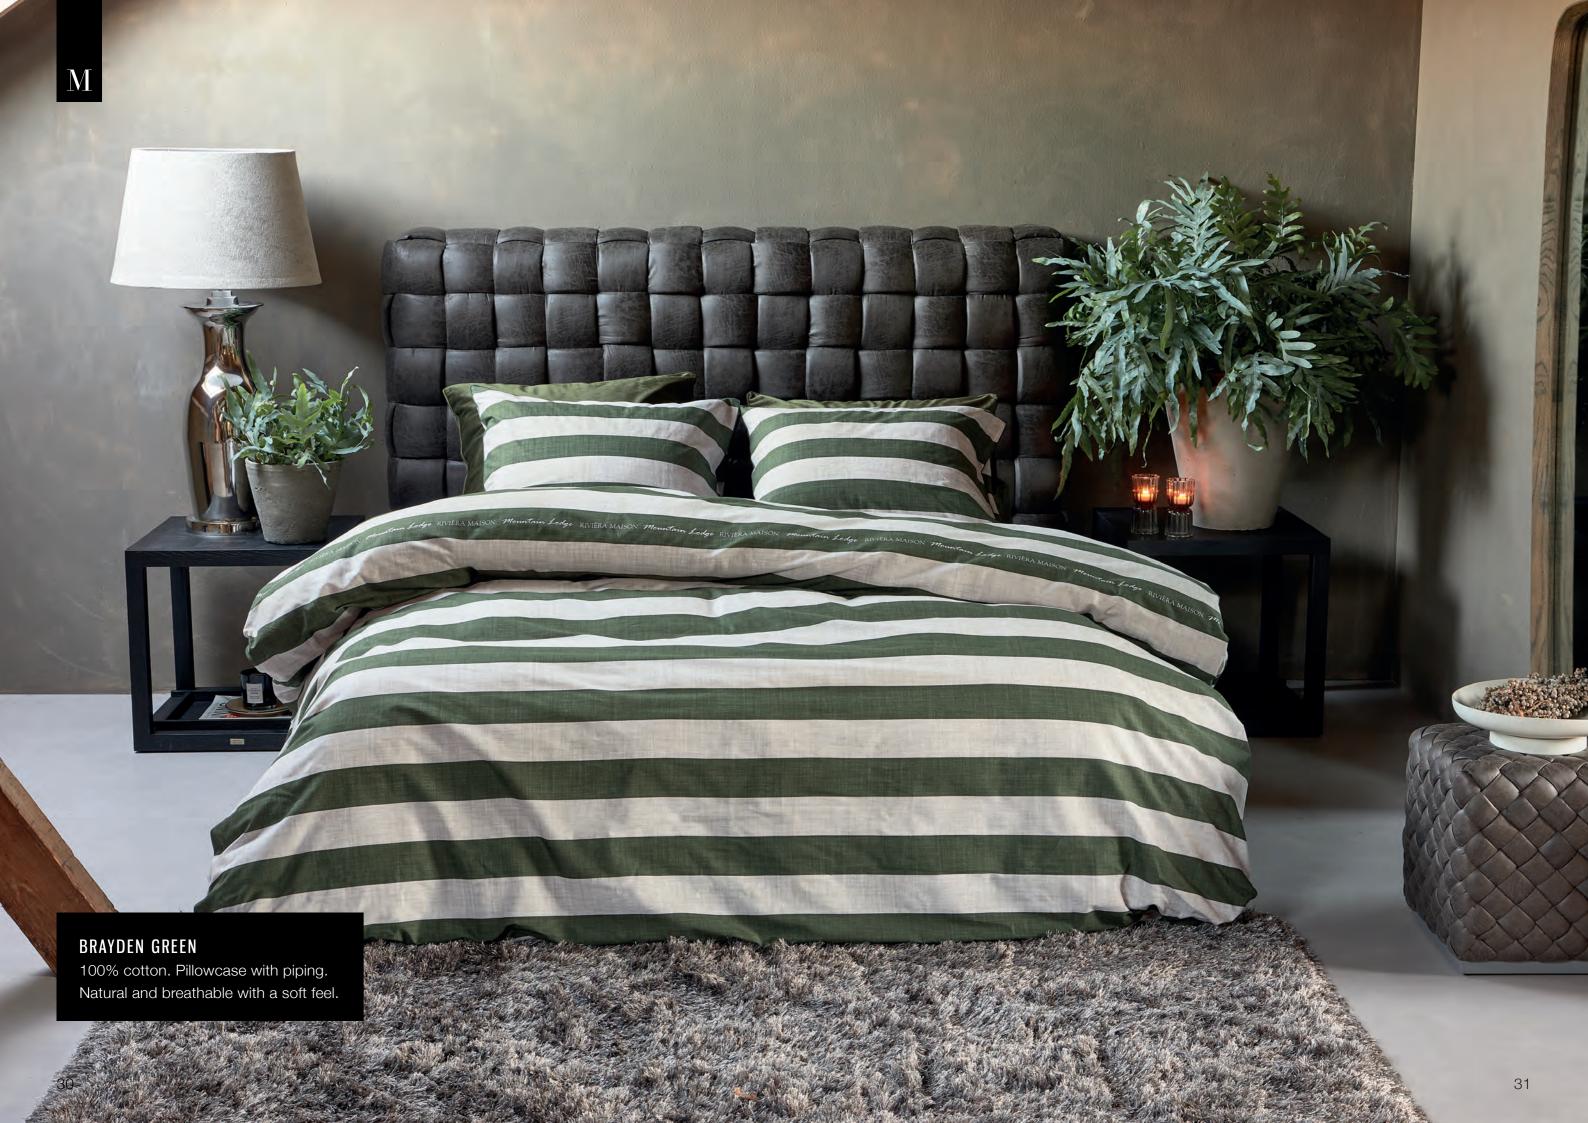

### Storybed Mountain Lodge

Evergreen Green

Buffet Cabinet The Hoxton

Picea Green Cushion

Room 48 Headboard

Estate Olive Green

Brayden Green

Table lamp Luminee USB
Black

#### ON THIS STORYBED

It's all about winter coziness. Create warmth and comfort with the designs and materials used. Lovely accents add a touch of ruggedness.

ELEANOR GREY

100% cotton flannel. Reversible.

Very soft and warm.

TENDRE GREY
Front: 100% polyester, back: 100% cotton.
Very soft and warm touch.

Brayden Green
100% cotton.

Estate Olive Green
Front: 100% polyester velvet,
back: 100% cotton.

Evergreen Green