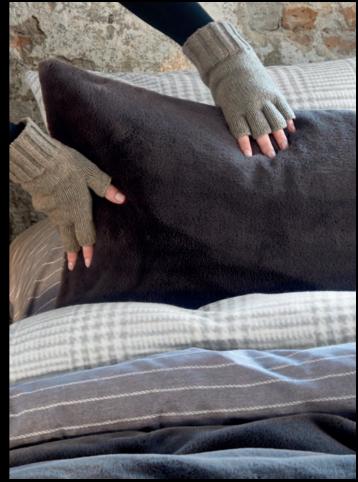

#### MOUNTAIN LODGE

The Mountain Lodge collection is inspired by a winter escape in the mountains, where the crisp blue sky and snowy landscape create a breathtaking backdrop. Cozy up with white-toned furry blankets and chunky knits for warmth and comfort, while the blue accent adds a touch of ruggedness to the theme. Embrace the beauty and majesty of the winter wilderness with the Mountain Lodge collection.

#### ON THIS STORYBED

It's all about winter coziness. Create warmth and comfort with the designs and materials used. Lovely accents add a touch of ruggedness.

ELEANOR GREY

100% cotton flannel. Reversible.