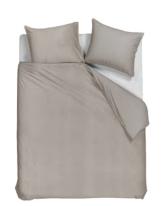

#### CHIC VELVET

Velvet duvet covers of Rivièra Maison are made of 100% velvet, polyester, combined with 100% cotton on the back. They have a very soft and warm touch, which makes this product a good choice if you get cold easily. The velvet is characterized by a beautiful chic sheen.

#### WINTER CLASSIC FLANNEL

Cotton flannel duvet covers are made of 100% cotton, a natural product. It is also called winter cotton. Flannel feels extremely soft and warm. This makes flannel duvet covers the perfect choice if you get cold easily. Even though flannel feels warm, it is still a breathable fabric. Flannel thanks its softness to the brushed yarns and gives a cosy feeling.