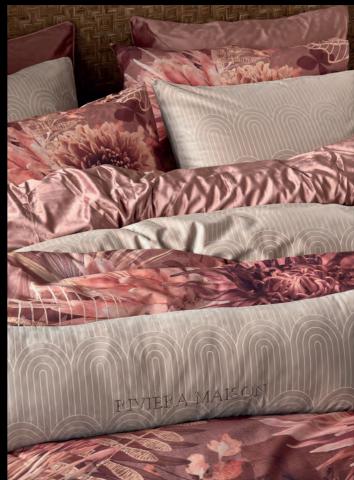

### Storybed From Paris With Love

Protea Terra

Estate Dark Pink

Cecelia Sand

Bed Cabinet Pacifica

Vase Porthos

Cecelia Cushion Sand

Hurricane Flamenco

#### ON THIS STORYBED

Romance and beauty, reflected by designs with a light vintage look and trendy, warm tones.

Cecelia Sand
Front: 100% polyester velvet,
back: 100% cotton.

Protea Terra
100% cotton.

Cecelia Cushion Sand
100% polyester velvet.
With embroidery.