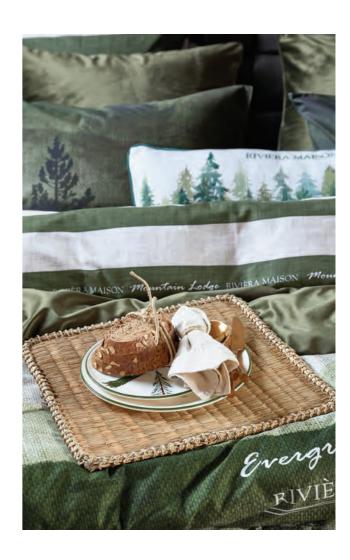

#### MOUNTAIN LODGE

The Mountain Lodge collection is inspired by a winter escape in the mountains, where the crisp blue sky and snowy landscape create a breathtaking backdrop. Cozy up with white-toned furry blankets and chunky knits for warmth and comfort, while the blue accent adds a touch of ruggedness to the theme. Embrace the beauty and majesty of the winter wilderness with the Mountain Lodge collection.

#### ON THIS STORYBED

It's all about winter coziness. Create warmth and comfort with the designs and materials used. Lovely accents add a touch of ruggedness.

ELEANOR GREY

100% cotton flannel. Reversible.