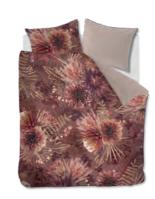

#### FROM PARIS WITH LOVE

Drawing inspiration from the rich culture and history of Paris, this collection is infused with a sense of love and warmth that radiates through every piece. With a light vintage look and trendy, warm tones, this collection is the perfect embodiment of autumn. So indulge in the romance and beauty of this magical city, and let the "From Paris with Love" collection transport you to a world of timeless elegance and enchantment.

## From Paris with Love

"World of timeless elegance and enchantment."

### Storybed From Paris With Love

Protea Terra

Estate Dark Pink

Cecelia Sand

Bed Cabinet Pacifica

Vase Porthos

Cecelia Cushion Sand

Hurricane Flamenco

#### ON THIS STORYBED

Romance and beauty, reflected by designs with a light vintage look and trendy, warm tones.

Cecelia Sand
Front: 100% polyester velvet,
back: 100% cotton.

Protea Terra
100% cotton.

Cecelia Cushion Sand
100% polyester velvet.
With embroidery.