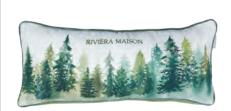

### Accessoires overview autumn/winter '23

Evergreen Green

100% cotton.

Pinstripe Grey
100% cotton.

Protea Sand

100% cotton.

Cecelia Cushion Sand.

100% polyester velvet. With embroidery.

Picea Cushion Green,

100% cotton slub. With piping.

Tendre Cushion Grey.

100% polyester. With embroidery.

Vennestraat 8 2161 LE Lisse The Netherlands sales@beddinghouse.com T: +31 (0)252 433 080