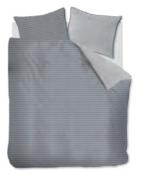

#### WINTER CLASSIC FLANNEL

Cotton flannel duvet covers are made of 100% cotton, a natural product. It is also called winter cotton. Flannel feels extremely soft and warm. This makes flannel duvet covers the perfect choice if you get cold easily. Even though flannel feels warm, it is still a breathable fabric. Flannel thanks its softness to the brushed yarns and gives a cosy feeling.

### Bedding collection overview autumn/winter '23

Brayden Green

100% cotton.

Cecelia Sand. Front: 100% polyester velvet, back: 100% cotton.

Cheetah Brown
100% cotton.

Protea Terra
100% cotton.

Tendre Grey. Front: 100% polyester velvet, back: 100% cotton.