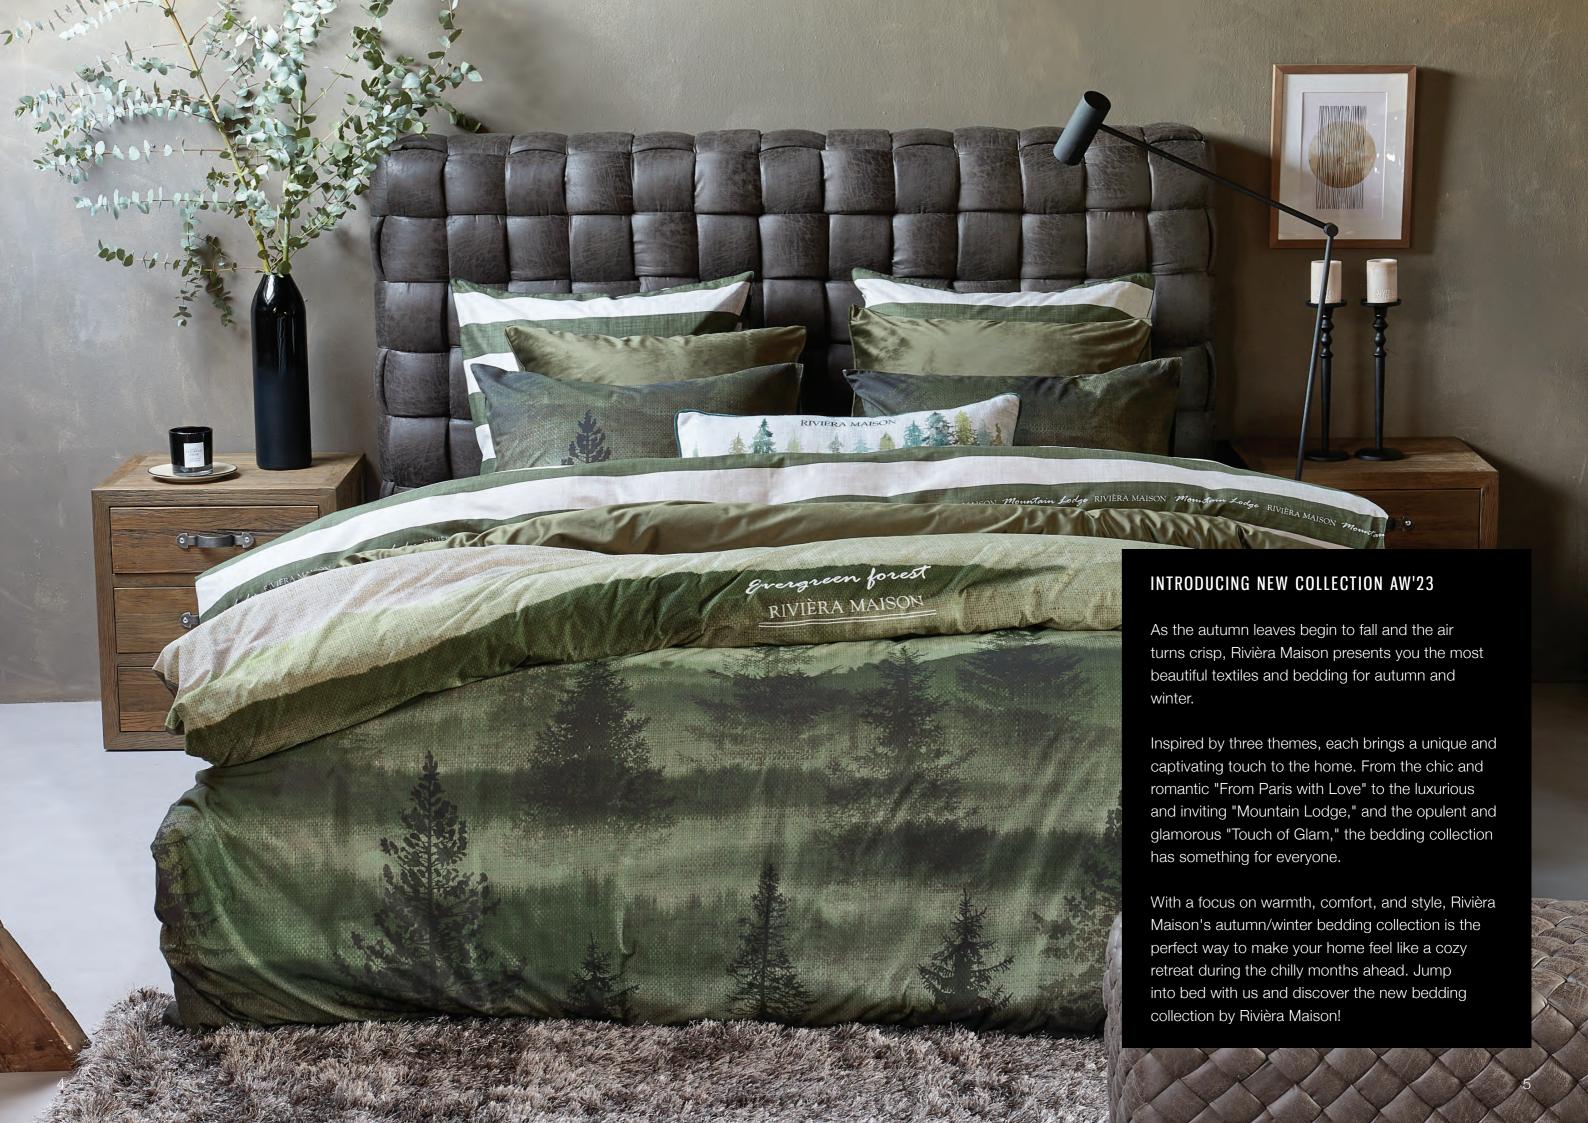

# Winter essentials

"Chic velvet and warm flannel are perfect for your cozy retreat these chilly months ahead."

#### CHIC VELVET

Velvet duvet covers of Rivièra Maison are made of 100% velvet, polyester, combined with 100% cotton on the back. They have a very soft and warm touch, which makes this product a good choice if you get cold easily. The velvet is characterized by a beautiful chic sheen.

#### WINTER CLASSIC FLANNEL

Cotton flannel duvet covers are made of 100% cotton, a natural product. It is also called winter cotton. Flannel feels extremely soft and warm. This makes flannel duvet covers the perfect choice if you get cold easily. Even though flannel feels warm, it is still a breathable fabric. Flannel thanks its softness to the brushed yarns and gives a cosy feeling.