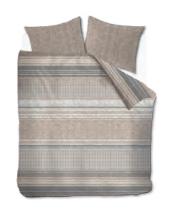

### Bedding collection overview autumn/winter '23

Brayden Green

100% cotton.

Cecelia Sand. Front: 100% polyester velvet, back: 100% cotton.

Cheetah Brown
100% cotton.

Protea Terra
100% cotton.

Tendre Grey. Front: 100% polyester velvet, back: 100% cotton.

Twill Weave Brown

100% cotton.

Eleanor Grey

100% cotton flannel.

Eleanor Sand

100% cotton flannel.

Estate Olive Green. Front: 100% polyester velvet, back: 100% cotton.