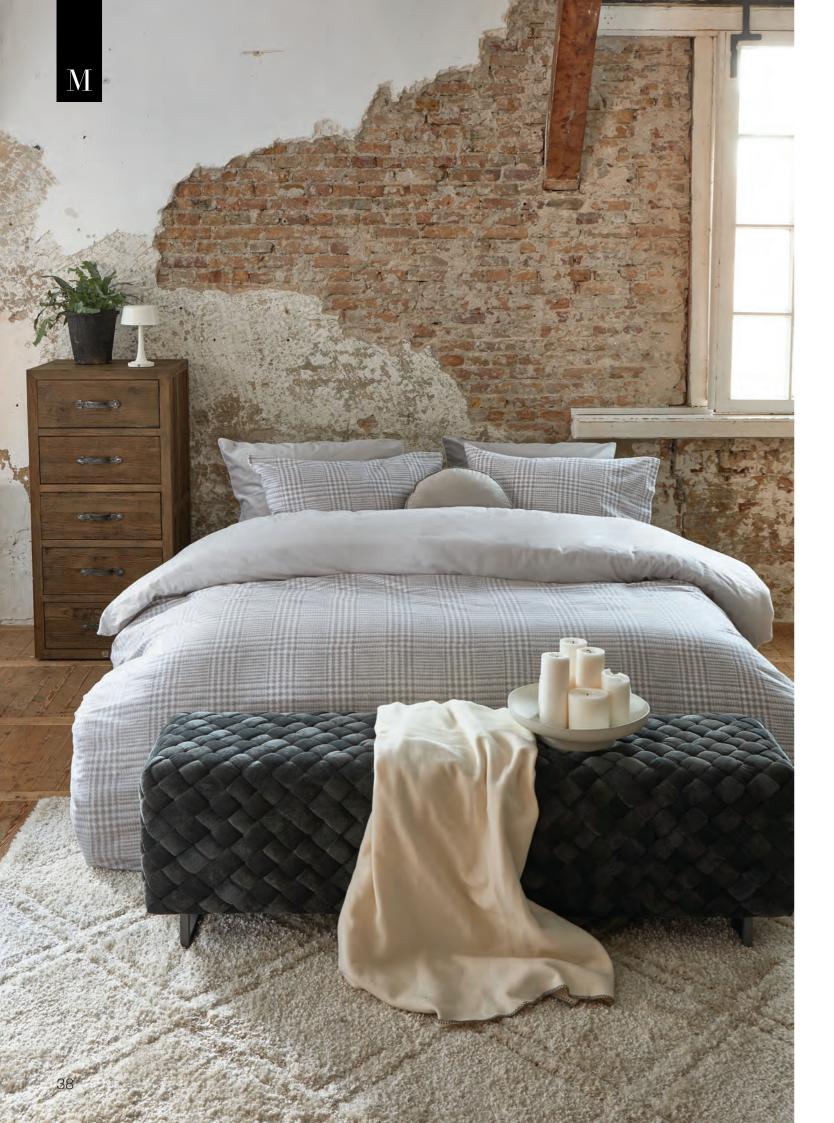

#### ON THIS STORYBED

Fashionable unitone colours make up the designs of this storybed. Create ultimate comfort and glamour.

CHEETAH BROWN

100% cotton. Natural and breathable with a soft feel.

Cheetah Brown
100% cotton.

Twill Weave Brown

100% cotton.

Protea Sand

100% cotton.

Eleanor Sand

100% cotton flannel.

"Wrap yourself in the stylish, soft and comfortable bathrobe"