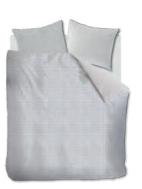

100% cotton.

Eleanor Grey

100% cotton flannel.

Pinstripe Grey

100% cotton.

Tendre Grey

Front: 100% polyester velvet,
back: 100% cotton.

Picea Green Cushion