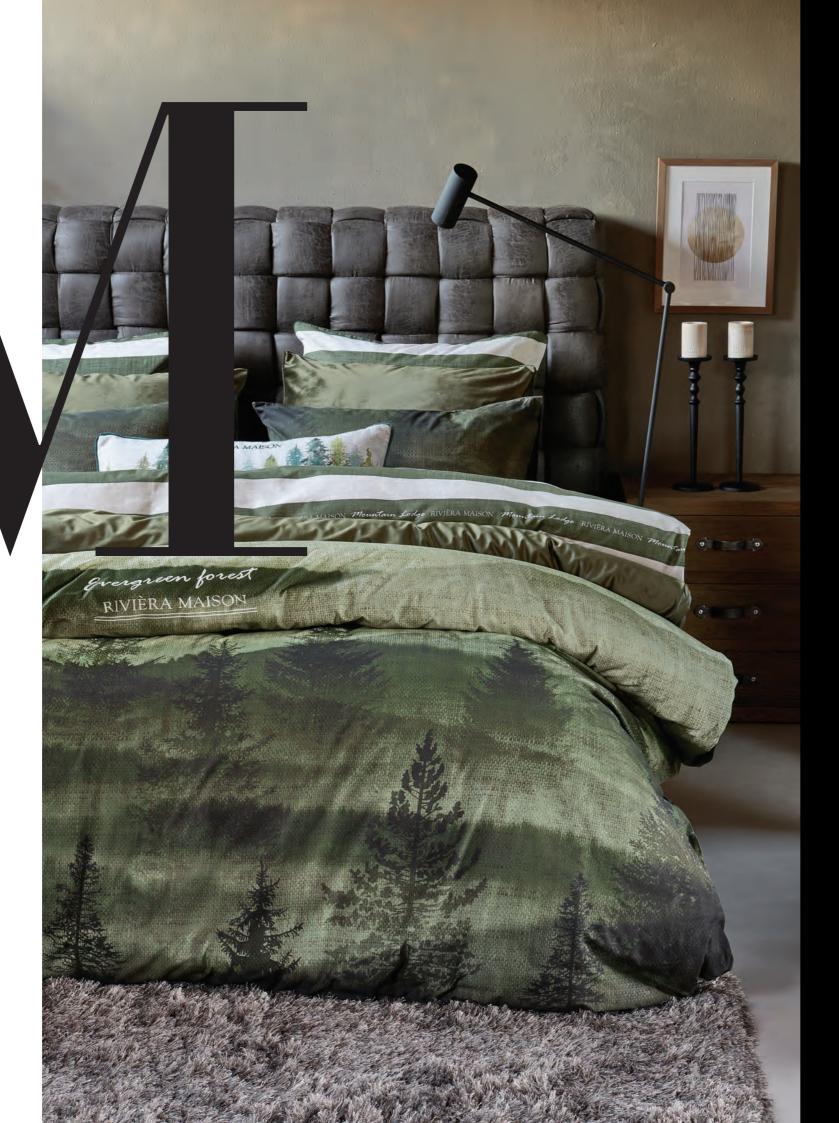

#### MOUNTAIN LODGE

The Mountain Lodge collection is inspired by a winter escape in the mountains, where the crisp blue sky and snowy landscape create a breathtaking backdrop. Cozy up with white-toned furry blankets and chunky knits for warmth and comfort, while the blue accent adds a touch of ruggedness to the theme. Embrace the beauty and majesty of the winter wilderness with the Mountain Lodge collection.

### Mountain Lodge

"Embrace the beauty and majesty of the winter wilderness."

Contemporary Luxury - Classic Home - Natural - Whites - Basic with its own identity - Neo Neutrals

### Storybed Mountain Lodge

Evergreen Green

Buffet Cabinet The Hoxton

Picea Green Cushion

Room 48 Headboard

Estate Olive Green

Brayden Green

Table lamp Luminee USB
Black

#### ON THIS STORYBED

It's all about winter coziness. Create warmth and comfort with the designs and materials used. Lovely accents add a touch of ruggedness.

ELEANOR GREY

100% cotton flannel. Reversible.