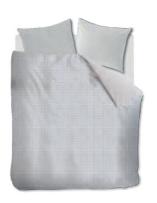

#### ON THIS STORYBED

It's all about winter coziness. Create warmth and comfort with the designs and materials used. Lovely accents add a touch of ruggedness.

ELEANOR GREY

100% cotton flannel. Reversible.

100% cotton.

Eleanor Grey

100% cotton flannel.

Pinstripe Grey

100% cotton.

Tendre Grey

Front: 100% polyester velvet,
back: 100% cotton.

Picea Green Cushion