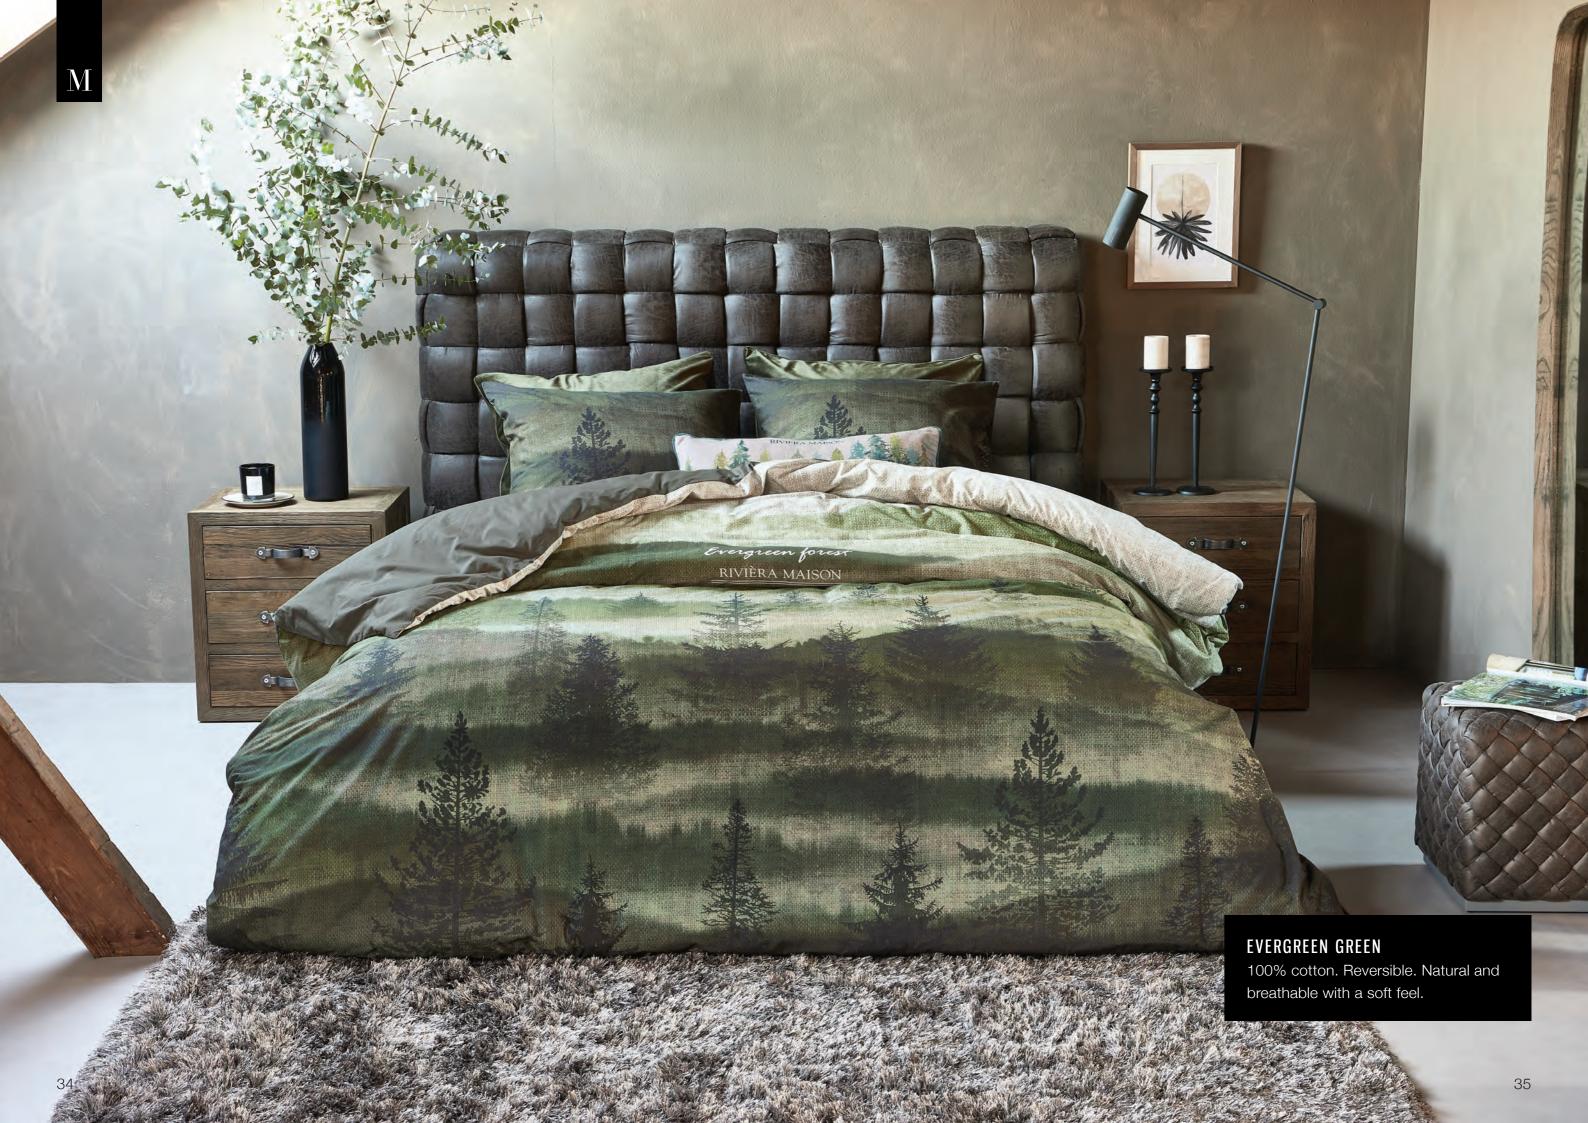

### Storybed Mountain Lodge

Evergreen Green

Buffet Cabinet The Hoxton

Picea Green Cushion

Room 48 Headboard

Estate Olive Green

Brayden Green

Table lamp Luminee USB
Black

#### ON THIS STORYBED

It's all about winter coziness. Create warmth and comfort with the designs and materials used. Lovely accents add a touch of ruggedness.

ELEANOR GREY

100% cotton flannel. Reversible.

100% cotton.

Eleanor Grey

100% cotton flannel.

Pinstripe Grey

100% cotton.

Tendre Grey

Front: 100% polyester velvet,
back: 100% cotton.

Picea Green Cushion