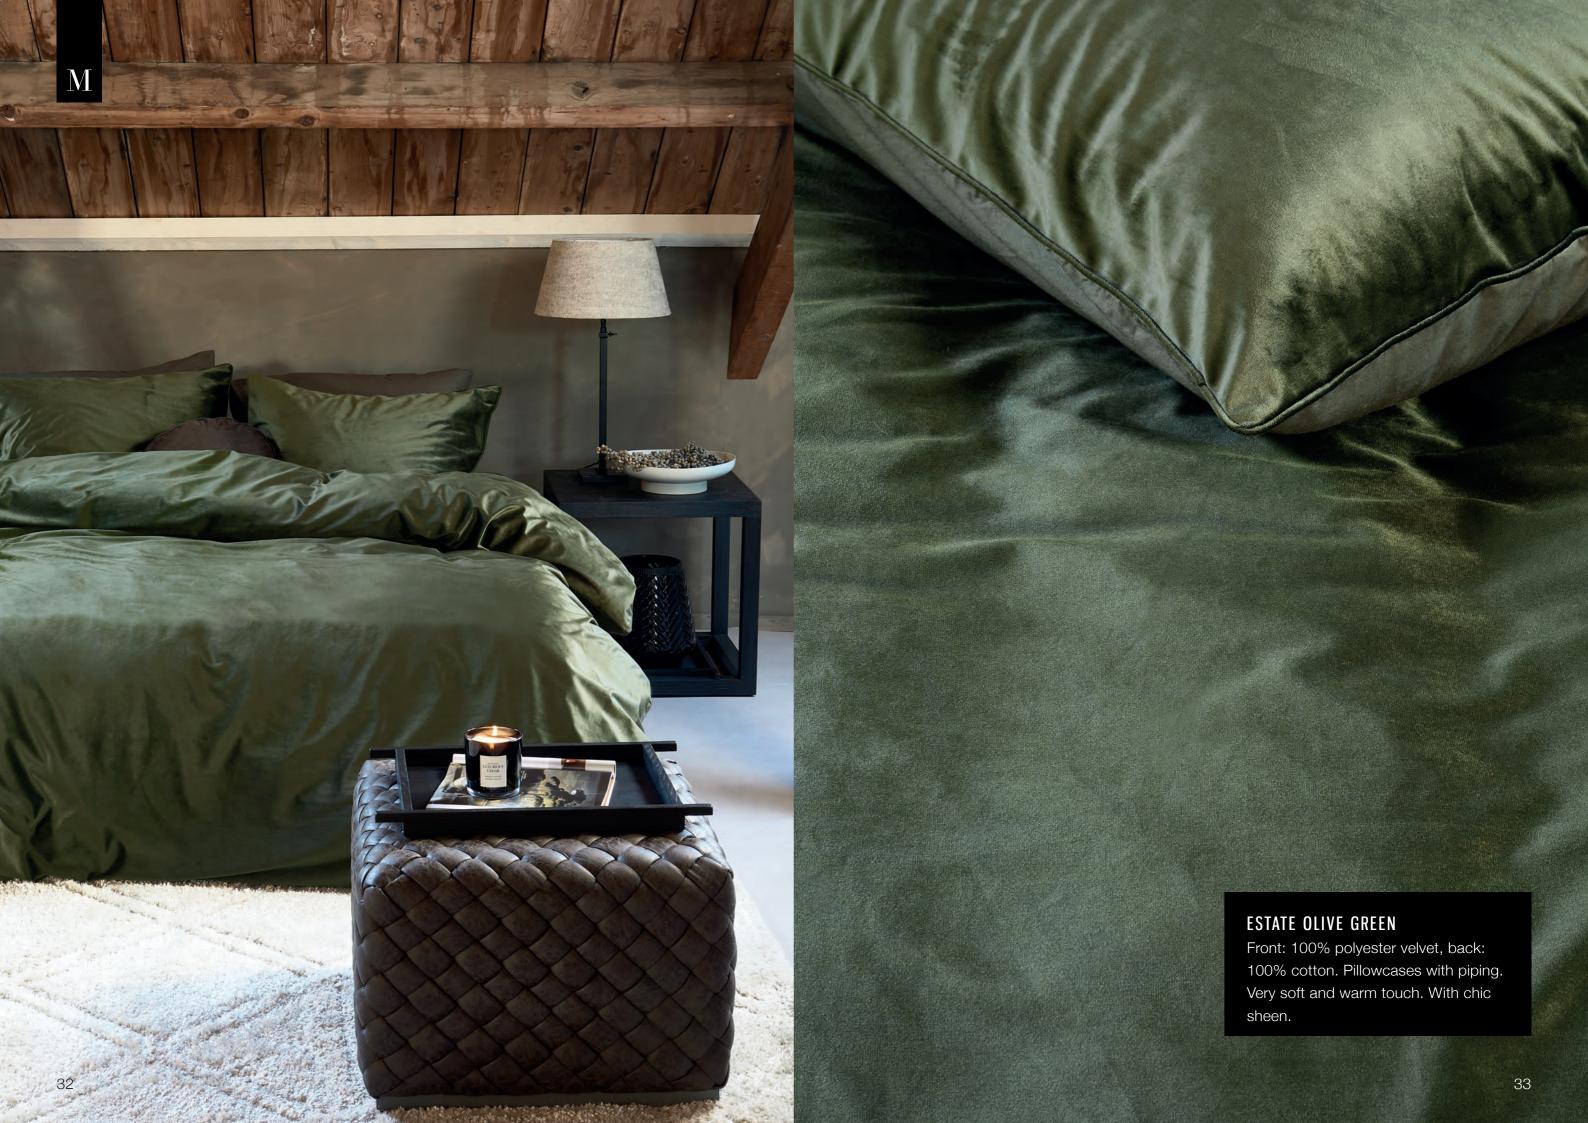

#### CHIC VELVET

Velvet duvet covers of Rivièra Maison are made of 100% velvet, polyester, combined with 100% cotton on the back. They have a very soft and warm touch, which makes this product a good choice if you get cold easily. The velvet is characterized by a beautiful chic sheen.

Very soft and warm.

TENDRE GREY
Front: 100% polyester, back: 100% cotton.
Very soft and warm touch.

Brayden Green
100% cotton.

Estate Olive Green
Front: 100% polyester velvet,
back: 100% cotton.

Evergreen Green