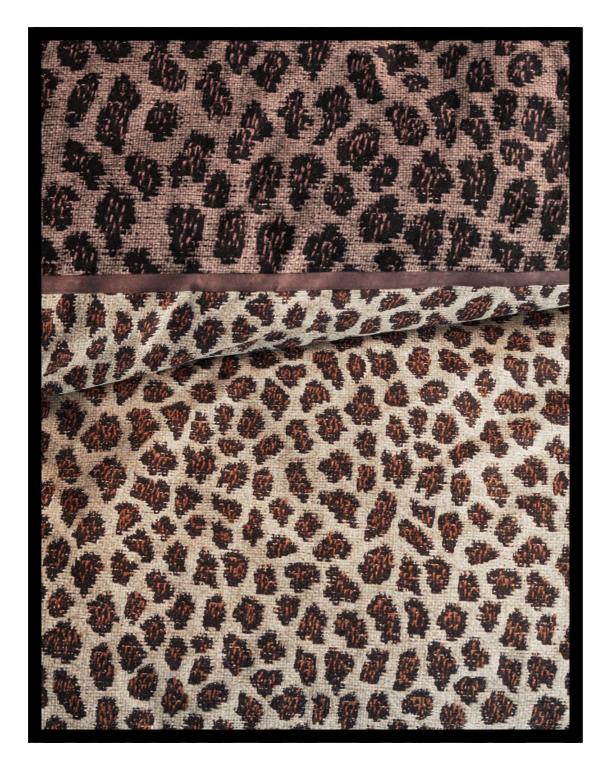

#### ON THIS STORYBED

Fashionable unitone colours make up the designs of this storybed. Create ultimate comfort and glamour.

CHEETAH BROWN

100% cotton. Natural and breathable with a soft feel.

Cheetah Brown
100% cotton.

Twill Weave Brown

100% cotton.

Protea Sand

100% cotton.

Eleanor Sand

100% cotton flannel.

"Wrap yourself in the stylish, soft and comfortable bathrobe"