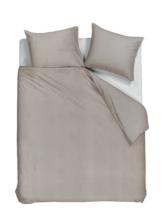

#### CHIC VELVET

Velvet duvet covers of Rivièra Maison are made of 100% velvet, polyester, combined with 100% cotton on the back. They have a very soft and warm touch, which makes this product a good choice if you get cold easily. The velvet is characterized by a beautiful chic sheen.

#### WINTER CLASSIC FLANNEL

Cotton flannel duvet covers are made of 100% cotton, a natural product. It is also called winter cotton. Flannel feels extremely soft and warm. This makes flannel duvet covers the perfect choice if you get cold easily. Even though flannel feels warm, it is still a breathable fabric. Flannel thanks its softness to the brushed yarns and gives a cosy feeling.