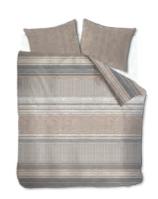

#### ON THIS STORYBED

It's all about winter coziness. Create warmth and comfort with the designs and materials used. Lovely accents add a touch of ruggedness.

ELEANOR GREY

100% cotton flannel. Reversible.

Very soft and warm.

TENDRE GREY
Front: 100% polyester, back: 100% cotton.
Very soft and warm touch.

Brayden Green
100% cotton.

Estate Olive Green
Front: 100% polyester velvet,
back: 100% cotton.

Evergreen Green

100% cotton.

Eleanor Grey

100% cotton flannel.

Pinstripe Grey

100% cotton.

Tendre Grey

Front: 100% polyester velvet,
back: 100% cotton.

Picea Green Cushion