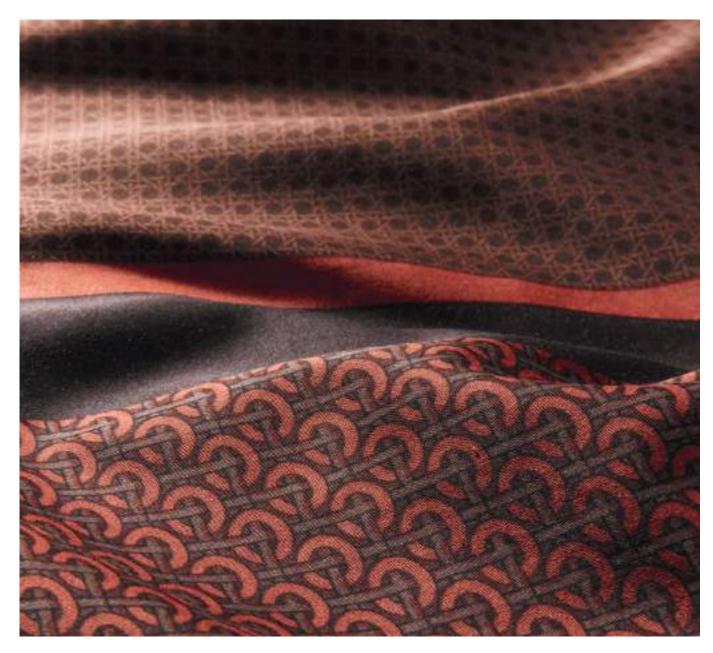

## High-quality cotton satin

Cotton satin duvet covers are characterized by the use of 100% cotton, a natural product. It is known for its luxurious feel and silky-smooth texture. The fabric is woven using a satin weave, which results in a glossy surface and a supple touch. This makes cotton satin bed linen incredibly soft against the skin.