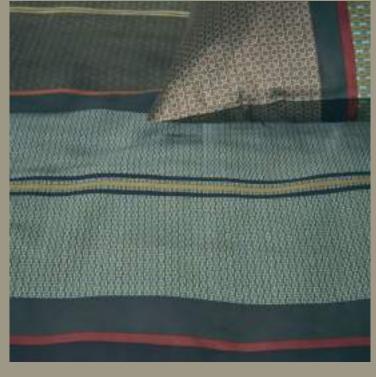

## High-quality cotton satin

Cotton satin duvet covers are characterized by the use of 100% cotton, a natural product. It is known for its luxurious feel and silky-smooth texture. The fabric is woven using a satin weave, which results in a glossy surface and a supple touch. This makes cotton satin bed linen incredibly soft against the skin.