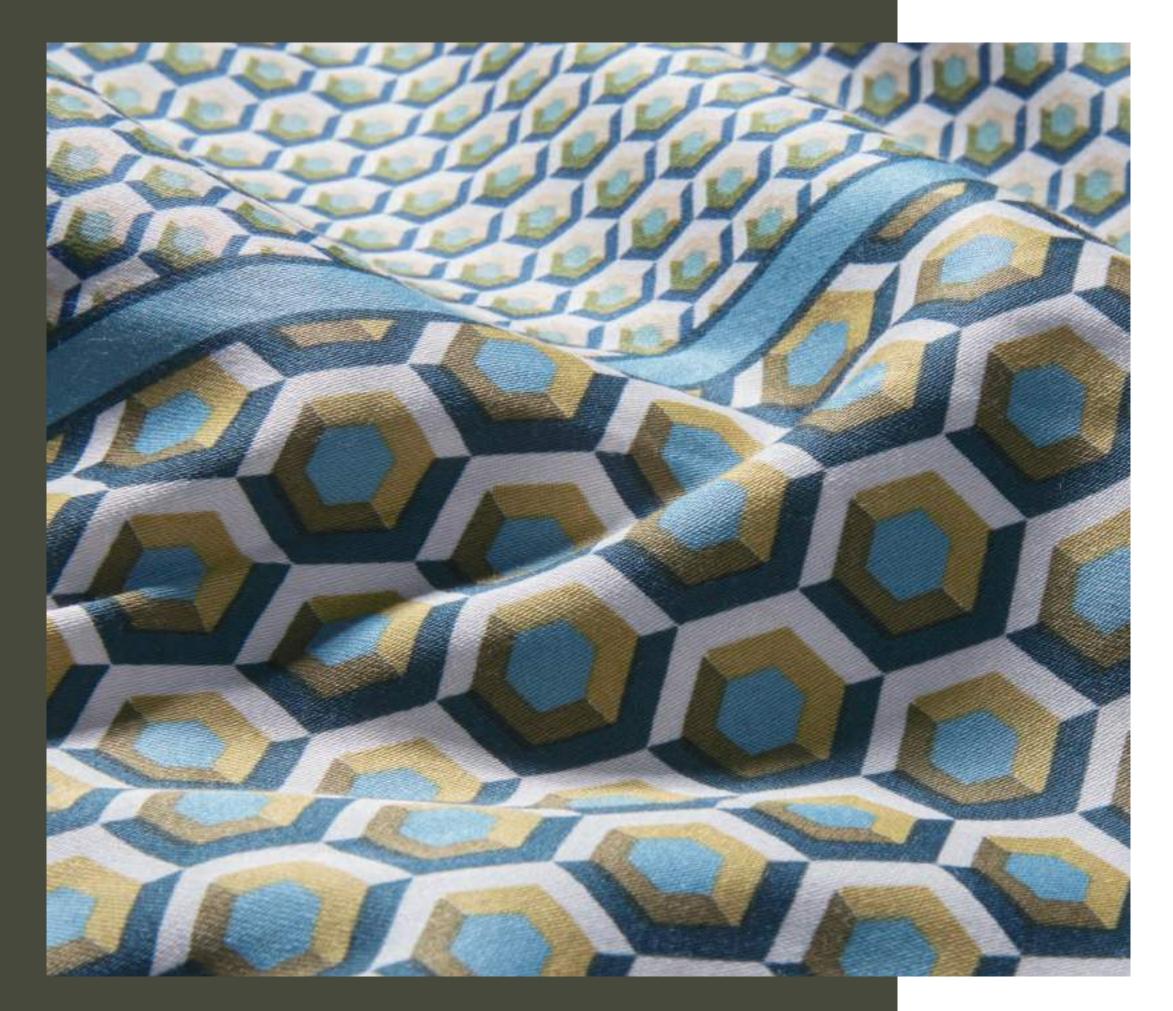

## High-quality cotton satin

Cotton satin duvet covers are characterized by the use of 100% cotton, a natural product. It is known for its luxurious feel and silky-smooth texture. The fabric is woven using a satin weave, which results in a glossy surface and a supple touch. This makes cotton satin bed linen incredibly soft against the skin.