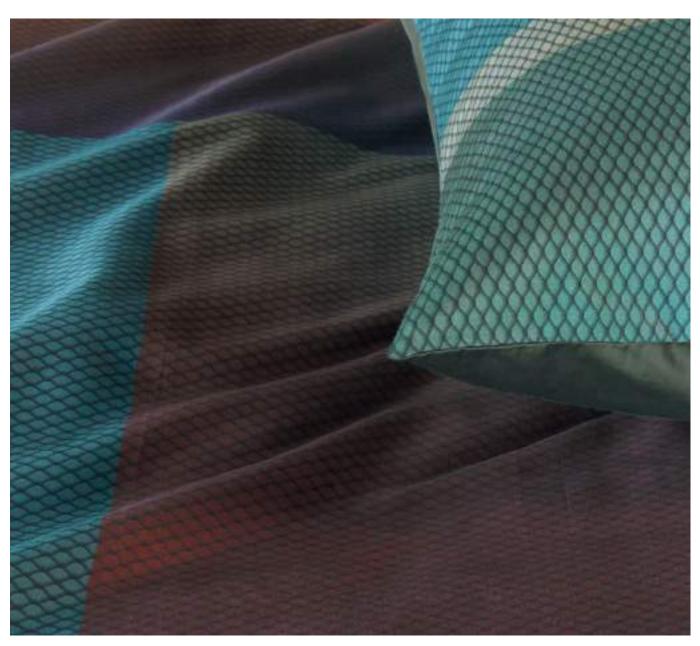

Whether you're drawn to delicate floral motifs or subtle geometric motifs, Kardol by Beddinghouse has a print that will capture your heart.

Kardol by Beddinghouse

Runway Green
100% cotton satin

Styled with KAAT Amsterdam
Mandarin Brown

## High-quality cotton satin

Cotton satin duvet covers are characterized by the use of 100% cotton, a natural product. It is known for its luxurious feel and silky-smooth texture. The fabric is woven using a satin weave, which results in a glossy surface and a supple touch. This makes cotton satin bed linen incredibly soft against the skin.